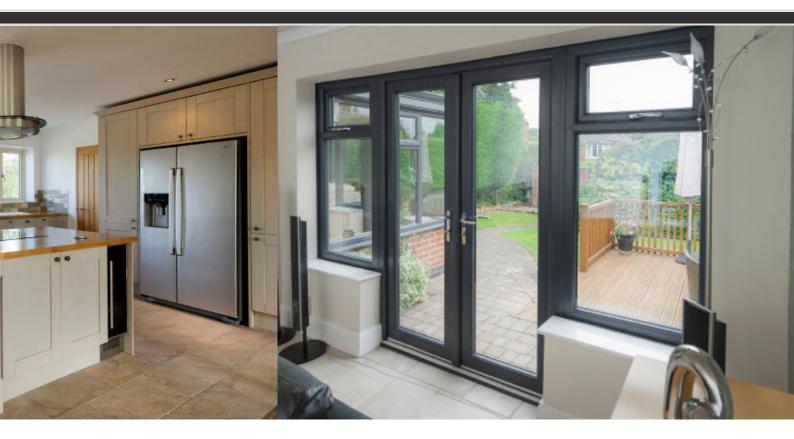

## uPVC FRENCH DOORS

### OUTSTANDING INSULATION

With its unique high performance weatherseal and clever internal design, the uPVC French door provides superb thermal insulation and sound proofing (with the correct glazing configuration). Designed for compliance with Building Regulations, the uPVC French door offers long lasting benefits.

### PROTECTION FROM ROGUE ELEMENTS

It's not just the weathering properties that make the uPVC French door an excellent choice. Its core design is compatible with the latest security specific hardware, making it a truly robust proposition to deter any game intruder. French doors can open in or out and are available in many style and colour options to match your preferred window choice.

## SECURITY

Your family is your world and protecting them is an instinctive part of our nature. Protecting our material possessions is also important, so its good to know feeling safe and secure in our homes is as simple as choosing the right doors and windows. Our superior build quality combined with high security hardware gives you that peace of mind. Every effort has been made to ensure your new uPVC French door keep both your home secure and any undesirable element out.