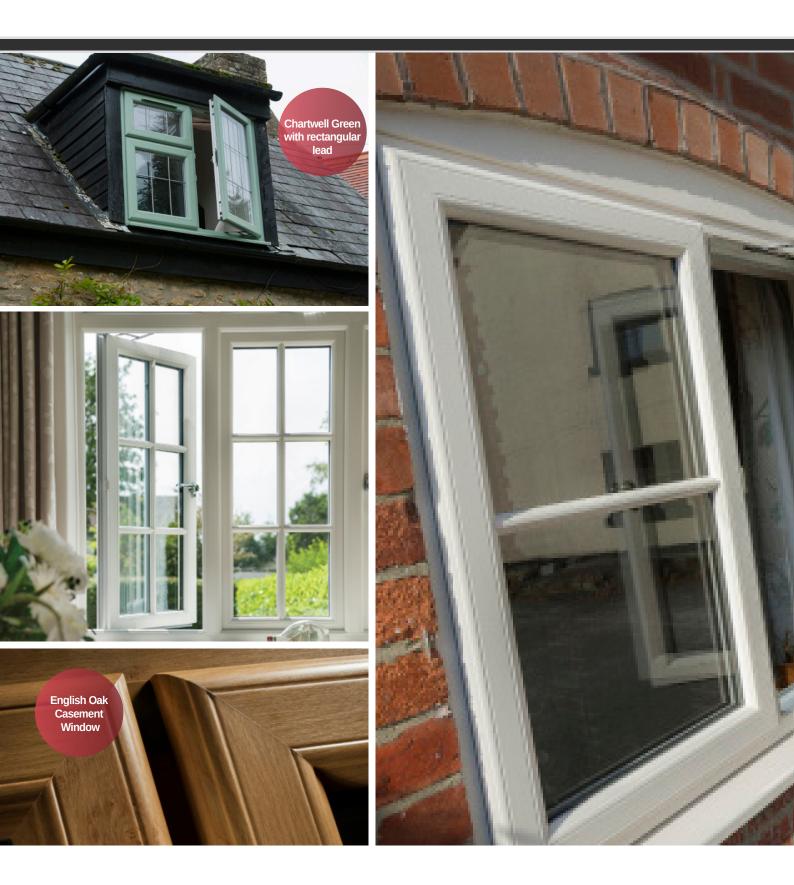

## SCULPTURED SASH uPVC WINDOWS

Our beautiful Sculptured Sash uPVC windows feature outward opening sashes, which stand proud of the face of the window frame and are the more typical style found in houses today.

This range is ideal for period properties and those who want to add character and enhance the appearance of their homes. The stunning and individual aesthetic of this range makes it a market leader.

- Sleek slimline frames
- Exquisite Georgian bar option
- Optional sash horn available
- Tilt and Turn options
- Night vent facility
- Traditional ironmongery options
- High security handles and locks for total peace of mind
- Sealed unit for increased energy efficiency
- ✓ Double or triple glazing available
- Available in a wide range of hand-picked woodgrain finishes
- French Doors and Entrance Doors to match your colour choice