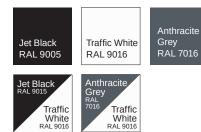

We offer three colours as standard, Jet Black, Traffic White and Anthracite Grey as well as any RAL colour finishes to order

#### STANDARD COLOURS

Jet Black and Anthracite Grey are in a matt finish as standard, high gloss option can be selected. Traffic White is satin as standard with high gloss as an option.