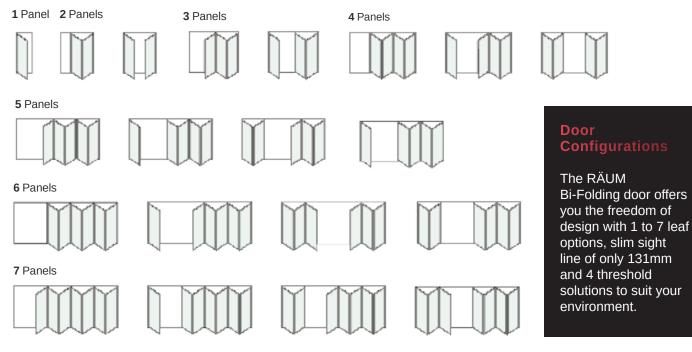

## ALUMINIUM BI-FOLDING DOORS

Maximum door size up to 2.5 high Maximum panel size up to 1200mm wide.