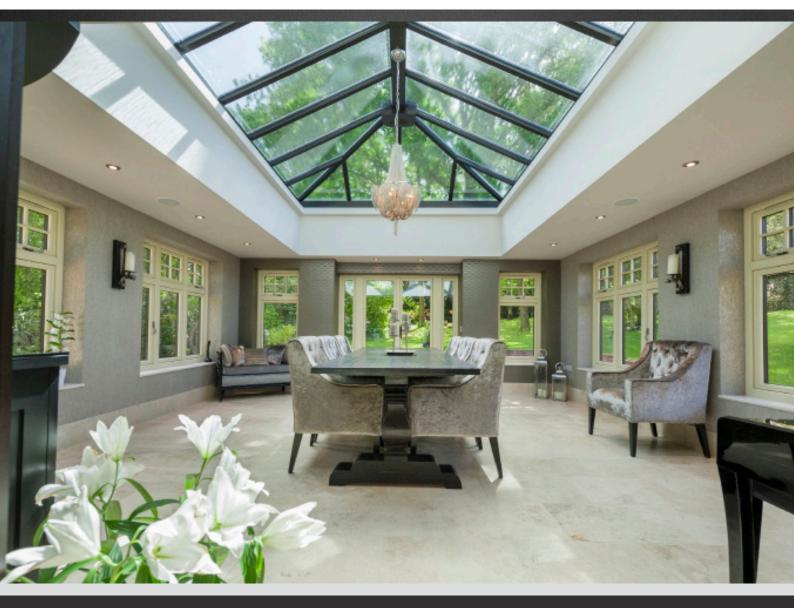

## CONSERVATORIES AND ORANGERIES

A Conservatory or Orangery can change the whole character of your home. Enhance your home whilst adding your individual style with beautiful light and open space that you'll be able to enjoy for years to come.

We provide a comprehensive range of styles, sizes and finishes, but if you're looking for something bespoke, we can give you the perfect unique result you are looking for and to suit your exact requirements.

To compliment your home we also have a wide choice of colour finishes and a variety of suited hardware.

- Large contact surface area provides superb thermal insulation and soundproofing
- Sleek slimline frames
- Innovative smooth corner weld
  - for contemporary yet timber-like visuals
- High security handles and locks for your peace of mind
- Sealed unit for increased energy efficiency
- Double or triple glazing available
- Low maintenance uPVC frames
- Available in a wide range of hand-picked woodgrain finishes