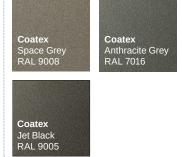

#### COATEX PREMIUM FINISH

Low maintenance, scratch resistant, metallic Coatex finish available in 3 colours as standard.