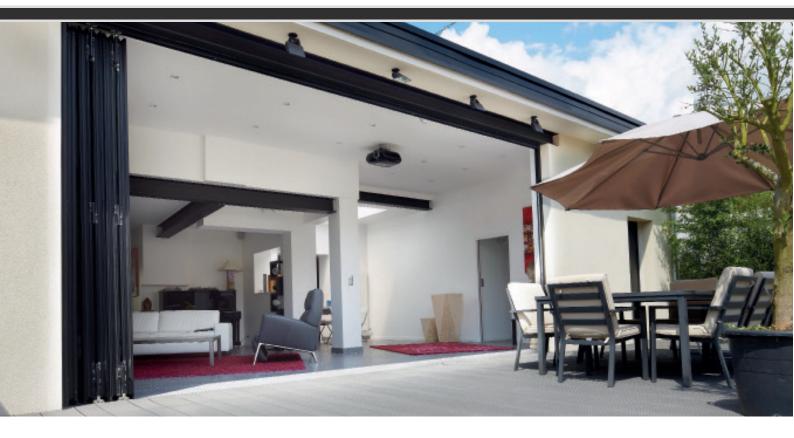

## ALUMINIUM BI-FOLDING DOORS

Maximum door size up to 2.5 high Maximum panel size up to 1200mm wide.

## **COLOUR & FINISHES**

There are literally hundreds of colours to choose from and you can have a different colour inside and out. You can choose between a matt or gloss finish, or opt for our special Coatex finish. You can even choose one of our realistic wood effect finishes if you prefer.

We offer three colours as standard, Jet Black, Traffic White and Anthracite Grey as well as any RAL colour finishes to order

#### STANDARD COLOURS

Jet Black and Anthracite Grey are in a matt finish as standard, high gloss option can be selected. Traffic White is satin as standard with high gloss as an option.

#### COATEX PREMIUM FINISH

Low maintenance, scratch resistant, metallic Coatex finish available in 3 colours as standard.