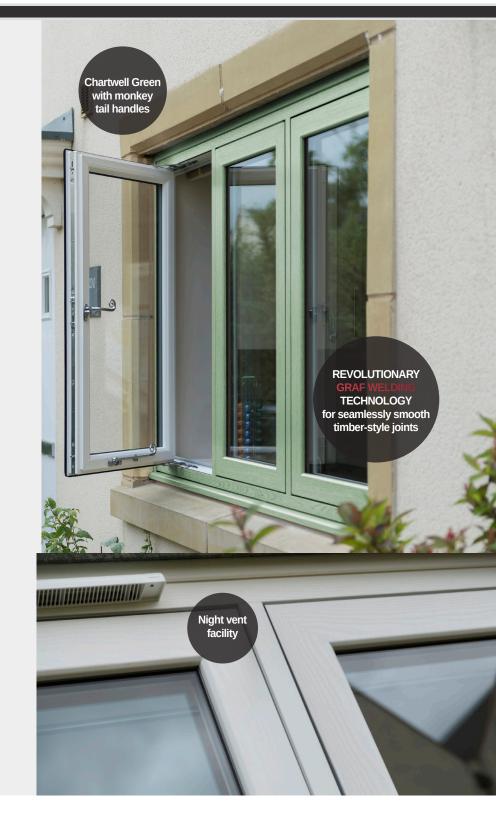

## FLUSH SASH uPVC WINDOWS

Our Flush Sash uPVC WIndows combine the elegance and style of traditional timber with all the benefits of uPVC. This range is ideal for those who wish to add or improve the period features of their homes. Its unique, unrivalled, aesthetic appeal makes this range the most attractive suite of windows and doors on the market today.

### SECURITY

There's no compromise when it comes to security. The bespoke locking keep has a useful night vent locking position, which gives great ventilation whilst maintaining your security. PAS24 is available as an option. Please ask your Installer for more details.

### **Smooth corner weld**

Easy to maintain, energy efficient and boasting an innovative smooth corner weld design that lets you make a distinct style statement, the Flush Sash window is the revolutionary new choice for all homeowners that wish to install uPVC windows and doors.