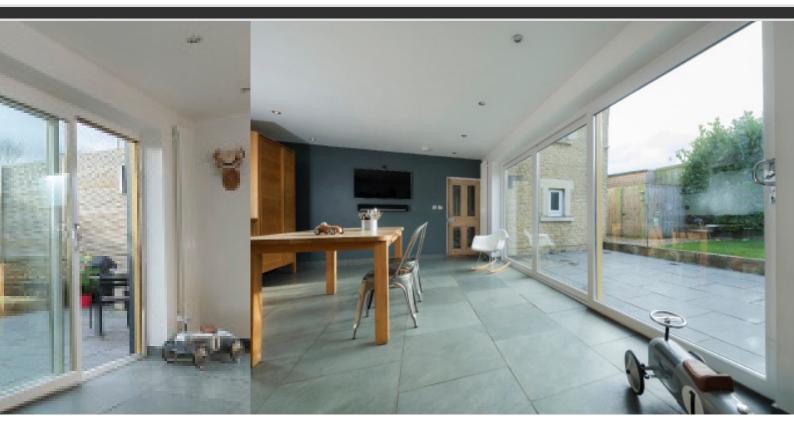

## SLIDER24 PATIO DOOR

### BUILT FOR THE GREAT INDOORS

# A unique sliding patio door that matches our pretty windows in performance, style and colour.

Our market leading colour from stock means you can choose from over 30 colourways for your new windows and sliding patio door, including matching ancillaries, trims and accessories, and have it all delivered on the same short lead time as white.

The superior design of Slider24 means robust long-life weather performance; best security with a future-proof PAS24 compliant certificate and top of the range Yale locking hardware; and a low threshold for easy access and Part M compliance.