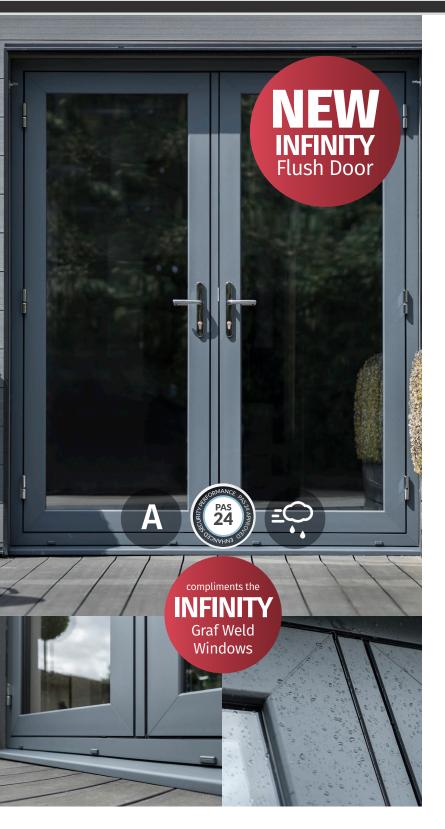

## INFINITY FLUSH DOOR

Like the award winning flush window, the Infinity Flush Door will provide your home with the kind of timeless style and beauty you would expect from a market-leading product. #BestInClass performance means there is substance to match that style, giving you long-lasting peace of mind.

With their 19th century charm and 21st century attributes, our stunning Infinity flush windows and doors will transform your property into the classic chocolate box home you have always dreamed of.

- Imitates the aesthetics of a timber door
- Designed in line with the award winning flush window (G17 New Product of the Year)
- ✓ Dedicated sash profile
- ✓ Dedicated PAS24\* approved hardware system:
- Traditional butt hinge, 3D adjustable with integrated dog-bolt and weather seal 3-hook lock with tamper proof gearbox, integrated bottom shoot-bolt and two top shoot-bolt sizes
- Non-handed adjustable keep, watertight design with integrated dust buckets and no packers
- Adjustable shoot-bolt keeps for single, double and low threshold doors
- Non-handed double arm restrictor for single and double doors
- #BestInClass double & single door weather performance:

Air Permeability - Class 4 600 Pa Water Tightness - Class E1050 Pa Wind Resistance - Class A3 1200 Pa

- Doorset energy rating A
- ✓ Double glazed  $U_d$  1.3, triple glazed  $U_d$  1.0
- Dedicated galvanised reinforcement, no glass bonding
- ✓ over 30 colourways from stock
- ✓ The ideal alternative to aluminium

\*PAS24 is optional, please talk to your installer.