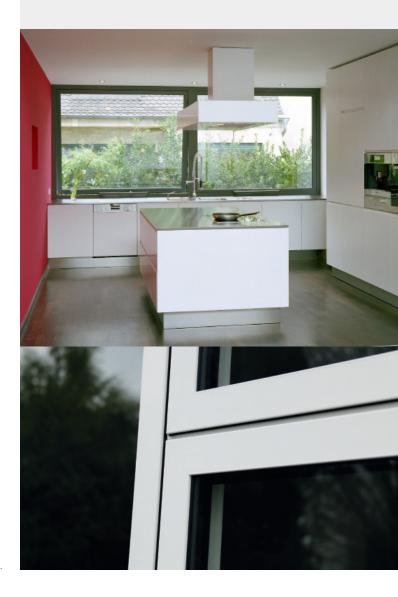

## FLUSH SASH uPVC WINDOWS

Our Flush Sash uPVC WIndows combine the elegance and style of traditional timber with all the benefits of uPVC. This range is ideal for those who wish to add or improve the period features of their homes. Its unique, unrivalled, aesthetic appeal makes this range the most attractive suite of windows and doors on the market today.

### **Smooth corner weld**

Easy to maintain, energy efficient and boasting an innovative smooth corner weld design that lets you make a distinct style statement, the Flush Sash window is the revolutionary new choice for all homeowners that wish to install uPVC windows and doors.