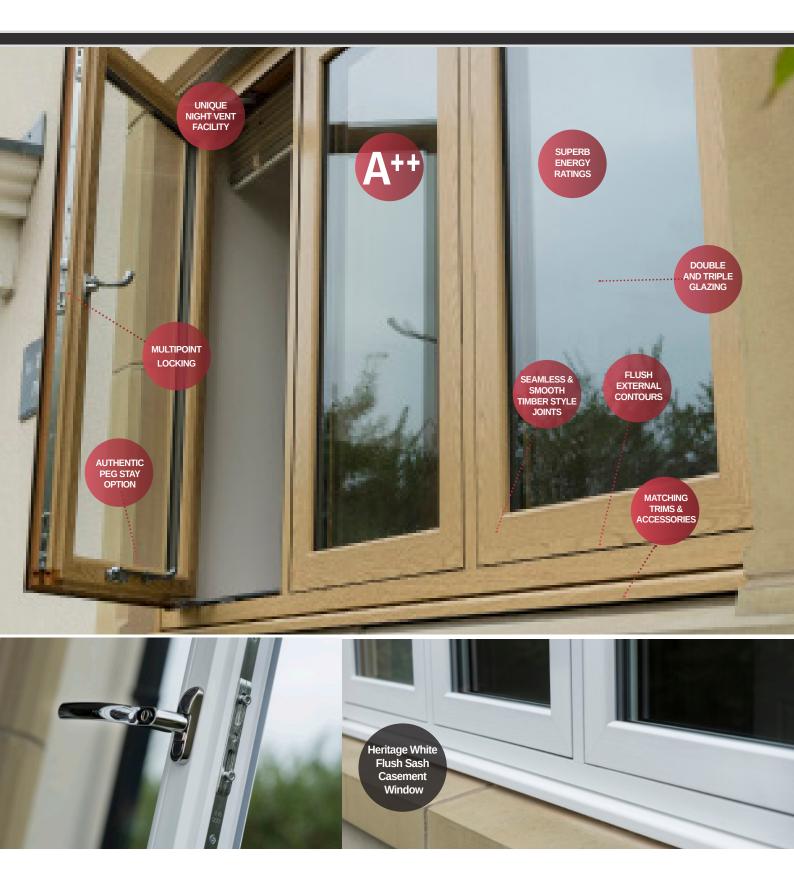

## FLUSH SASH uPVC WINDOWS

Our Flush Sash uPVC WIndows combine the elegance and style of traditional timber with all the benefits of uPVC. This range is ideal for those who wish to add or improve the period features of their homes. Its unique, unrivalled, aesthetic appeal makes this range the most attractive suite of windows and doors on the market today.

### SECURITY

There's no compromise when it comes to security. The bespoke locking keep has a useful night vent locking position, which gives great ventilation whilst maintaining your security. PAS24 is available as an option. Please ask your Installer for more details.

Our wide range of modern, contemporary and period style windows incorporate the latest built-in safety features, including internal glazing beads and multi point locking systems. To provide enhanced resistance to forced entry our windows can be fitted with a hinge protector device between the frame and the sash opener. Anti-bump, anti-snap key locking cylinders can be installed on all our doors to further enhance their security.

### PERFORMANCE

To keep out the wind and rain we use our patented high performance, multifunctional weatherseals. The airtight seal this creates helps to maintain your comfort inside your home.

The Flush Sash dual seal is exceptionally watertight, with the added benefit of concealing any hardware. Any water that has found its way inside is quickly evacuated due to the intelligently designed integral drainage gutter.

## FLUSH SASH uPVC WINDOWS

- Sleek slimline frames
- Dummy peg stay option
- Exquisite Georgian bar option
- Night vent facility
- Traditional ironmongery options
- High security handles and locks for your peace of mind
- Sealed unit for increased energy efficiency
- ✓ Double or triple glazing available
- Low maintenance uPVC frames
- Available in a wide range of hand-picked woodgrain finishes
- French Doors and Entrance Doors to match