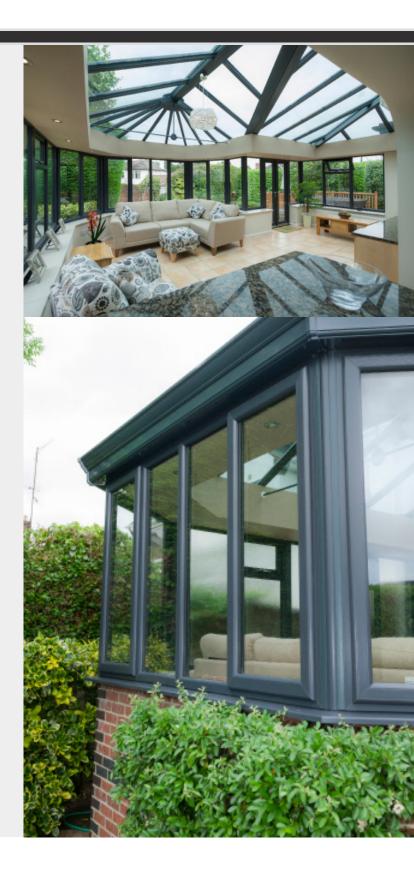

## CONSERVATORIES AND ORANGERIES

A Conservatory or Orangery can change the whole character of your home. Enhance your home whilst adding your individual style with beautiful light and open space that you'll be able to enjoy for years to come.

We provide a comprehensive range of styles, sizes and finishes, but if you're looking for something bespoke, we can give you the perfect unique result you are looking for and to suit your exact requirements.

To compliment your home we also have a wide choice of colour finishes and a variety of suited hardware.

- Large contact surface area provides superb thermal insulation and soundproofing
- Sleek slimline frames
- Innovative smooth corner weld
  - for contemporary yet timber-like visuals
- High security handles and locks for your peace of mind
- Sealed unit for increased energy efficiency
- Double or triple glazing available
- Low maintenance uPVC frames
- Available in a wide range of hand-picked woodgrain finishes