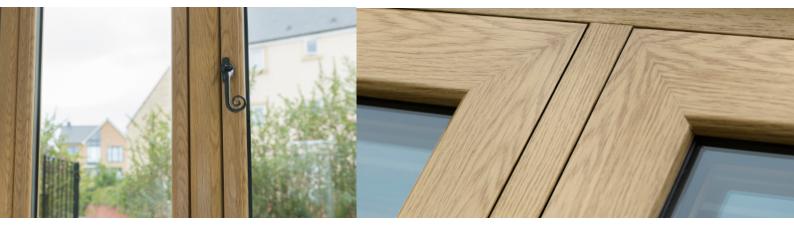

### C O N S E R V A T I O N

Flush Sash windows look great in any surrounding, from country cottages to modern townhouses. Their subtle charm and elegance will transform your home.

If you live in a Conservation Area, home improvements such as replacing your windows and doors will require planning consent as there are strict guidelines to ensure that architectural features are preserved.

We have designed the Flush Sash Window and Door Collection with this in mind; replicating the appearance and style of traditional timber windows with features such as our authentic Wood Grain Finish, Monkey Tail Handles and Georgian Bar options. However, you should always obtain consent from a planning/ conservation officer before proceeding with an installation.

## **Pear Drop Handle**

### **Monkey Tail Handle**