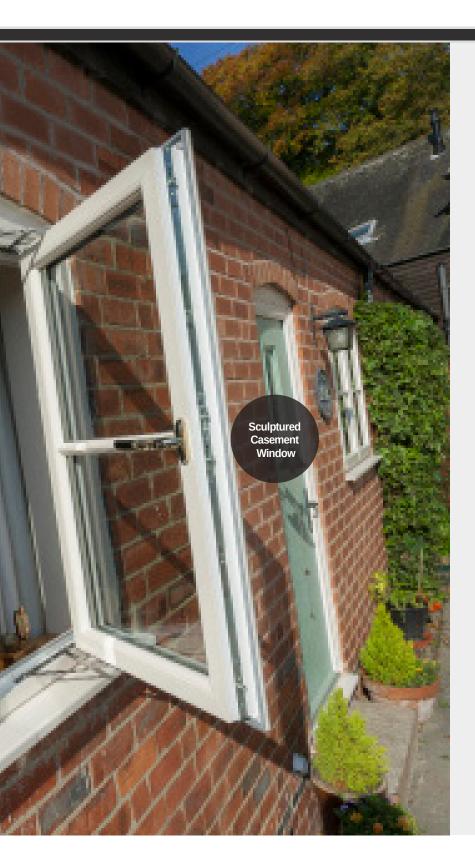

## SCULPTURED SASH uPVC WINDOWS

Our beautiful Sculptured Sash uPVC windows feature outward opening sashes, which stand proud of the face of the window frame and are the more typical style found in houses today.

This range is ideal for period properties and those who want to add character and enhance the appearance of their homes. The stunning and individual aesthetic of this range makes it a market leader.

- Sleek slimline frames
- Exquisite Georgian bar option
- Optional sash horn available
- Tilt and Turn options
- Night vent facility
- Traditional ironmongery options
- High security handles and locks for total peace of mind
- Sealed unit for increased energy efficiency
- ✓ Double or triple glazing available
- Available in a wide range of hand-picked woodgrain finishes
- French Doors and Entrance Doors to match your colour choice