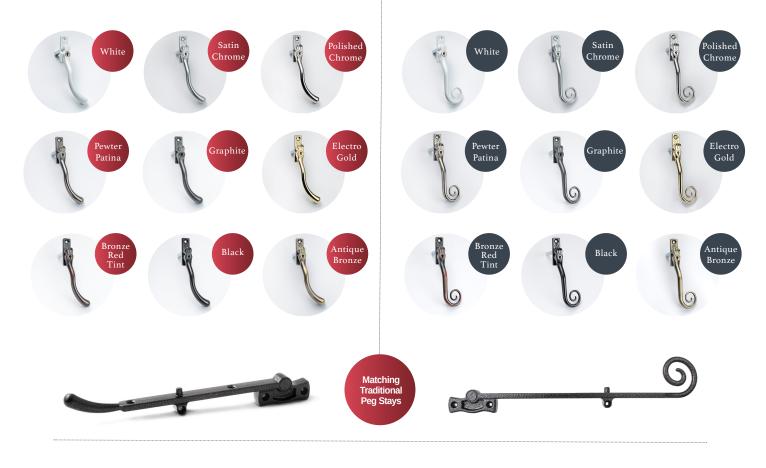

Available in a wide range of hand-picked woodgrain finishes
- French Doors and Entrance Doors to match



### **Smooth corner weld**

Easy to maintain, energy efficient and boasting an innovative smooth corner weld design that lets you make a distinct style statement, the Flush Sash window is the revolutionary new choice for all homeowners that wish to install uPVC windows and doors.



#### Super Efficient

efficiency and/or

sound proofing.

Compared with wood, uPVC windows are low maintenance, have better insulation values and are able to reduce energy and heating costs.



#### Sound-Proof Glazing options to maximise energy



Safe and Secure For total peace of mind, our Flush Sash windows come with multi-point locking as standard.

## **Pear Drop Handle**

### **Monkey Tail Handle**



## uPVC FRENCH DOORS



### OUTSTANDING INSULATION

With its unique high performance weatherseal and clever internal design, the uPVC French door provides superb thermal insulation and sound proofing (with the correct glazing configuration). Designed for compliance with Building Regulations, the uPVC French door offers long lasting benefits.

### PROTECTION FROM ROGUE ELEMENTS

It's not just the weathering properties that make the uPVC French door an excellent choice. Its core design is compatible with the latest security specific hardware, making it a truly robust proposition to deter any game intruder. French doors can open in or out and are available in many style and colour options to match your preferred window choice.

## SECURITY

Your family is your world and protecting them is a