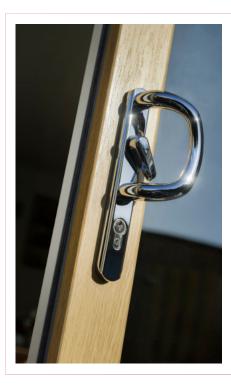

#### French Door Handle

- Stylish and sleek handles available in multiple colour options
- Available in zinc alloy, stainless steel and hybrid material configurations

If you're unsure as to which door handle would work best on your patio doors, get in touch with us and we'll help you select the right handle and locks if required for your doors.