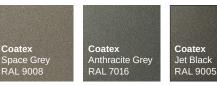

#### COATEX PREMIUM FINISH

Low maintenance, scratch resistant, metallic Coatex finish available in 3 colours as standard.