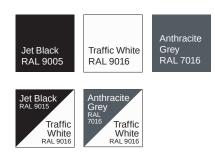

We offer three colours as standard, Jet Black, Traffic White and Anthracite Grey as well as any RAL colour finishes to order

#### STANDARD COLOURS

Jet Black and Anthracite Grey are in a matt finish as standard, high gloss option can be selected. Traffic White is satin as standard with high gloss as an option.