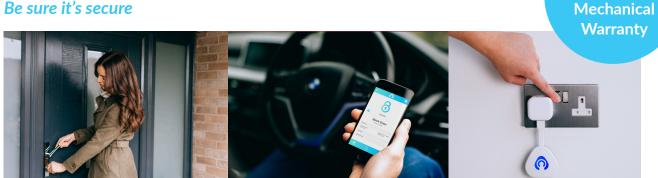

### How many times have you thought... have I locked my door?

We've all been there! With Kubu you'll never have to worry if your door is unlocked again.

Kubu uses smart and simple technology to monitor your lock in real time. You'll be able to check the status of your door no matter where you are, at any time of the day, right from the Kubu app on your phone.

With Kubu say goodbye to uncertainty and hello to peace-of-mind. **Be sure it's secure** 

Kubu smart locks are only available with the standard solid spindle lever lever handles in the standard lock position. Ask your Installer for further details.