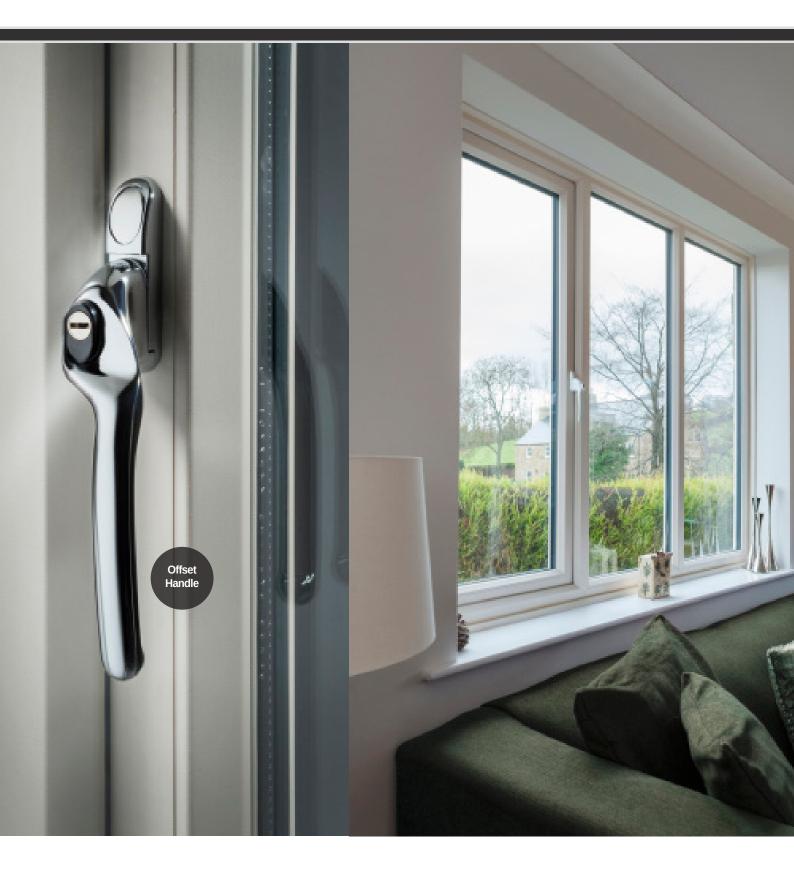

### SECURITY

There's no compromise when it comes to security. The bespoke locking keep has a useful night vent locking position, which gives great ventilation whilst maintaining your security. PAS24 is available as an option. Please ask your Installer for more details.

Our wide range of modern, contemporary and period style windows incorporate the latest built-in safety features, including internal glazing beads and multi point locking systems. To provide enhanced resistance to forced entry our windows can be fitted with a hinge protector device between the frame and the sash opener. Anti-bump, anti-snap key locking cylinders can be installed on all our doors to further enhance their security.