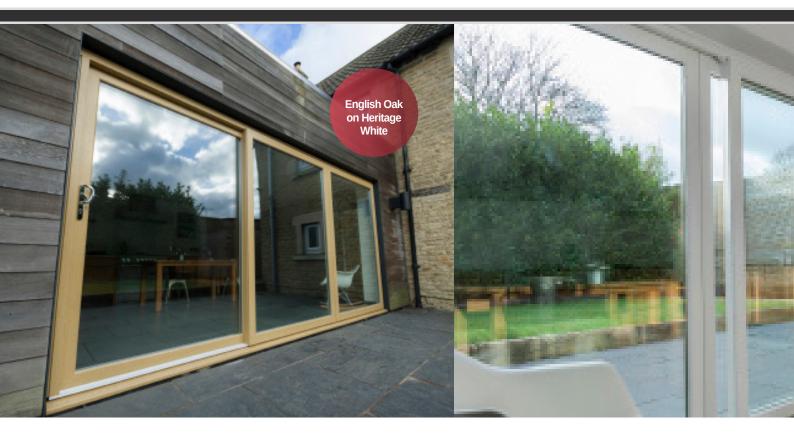

## uPVC FRENCH DOORS

### OUTSTANDING INSULATION

With its unique high performance weatherseal and clever internal design, the uPVC French door provides superb thermal insulation and sound proofing (with the correct glazing configuration). Designed for compliance with Building Regulations, the uPVC French door offers long lasting benefits.

### PROTECTION FROM ROGUE ELEMENTS

It's not just the weathering properties that make the uPVC French door an excellent choice. Its core design is compatible with the latest security specific hardware, making it a truly robust proposition to deter any game intruder. French doors can open in or out and are available in many style and colour options to match your preferred window choice.

## SECURITY

Your family is your world and protecting them is an instinctive part of our nature. Protecting our material possessions is also important, so its good to know feeling safe and secure in our homes is as simple as choosing the right doors and windows. Our superior build quality combined with high security hardware gives you that peace of mind. Every effort has been made to ensure your new uPVC French door keep both your home secure and any undesirable element out.