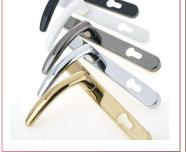

# FINEST QUALITY SLIDING AND PATIO DOOR HANDLES, DESIGNED TO CREATE A CONTEMPORARY FINISH, BOTH INSIDE AND OUT.

#### French Door Handle

- Stylish and sleek handles available in multiple colour options
- Available in zinc alloy, stainless steel and hybrid material configurations

If you're unsure as to which door handle would work best on your patio doors, get in touch with us and we'll help you select the right handle and locks if required for your doors.

Black

Polished Chrome

Chrome

Polished Gold

Satin Silver

Satin Gold

White