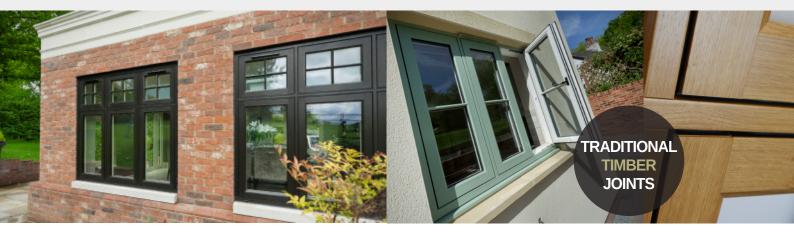

## TIMBER ALTERNATIVE WINDOWS AND DOORS

#### The perfect view

#### from your home.

The Timber Alternative window system is designed to replicate 19th Century timber windows, but fuses traditional aesthetics with modern materials to create a window that is both elegant and energy efficient.

The perfectly flush exterior recreates a true timber alternative aesthetic, whilst the interior is stylishly decorative, creating a classic home feel. The modern material is virtually maintenance free; no painting or staining required. Cleaning your windows needs minimum effort meaning they look newer for longer, leaving you time to do more of the things you love.