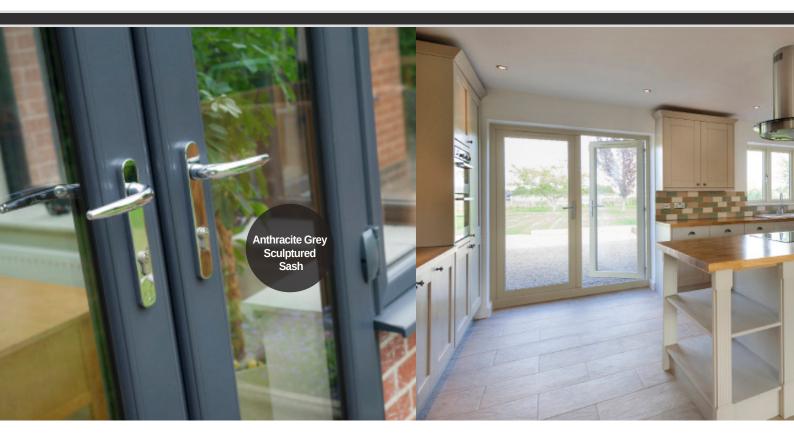

We offer three colours as standard, Jet Black, Traffic White and Anthracite Grey as well as any RAL colour finishes to order

#### STANDARD COLOURS

Jet Black and Anthracite Grey are in a matt finish as standard, high gloss option can be selected. Traffic White is satin as standard with high gloss as an option.