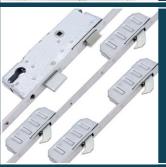

#### Winkhaus 5 Point Lock

Four impressive hooks, plus the central deadbolt operate effortlessly when turning the key in your Mustang door. The five-point design offers an additional layer of security when the door is fully locked. To fully comply with our PAS 24 accreditation, configure your door with this locking system and an external pullbar.