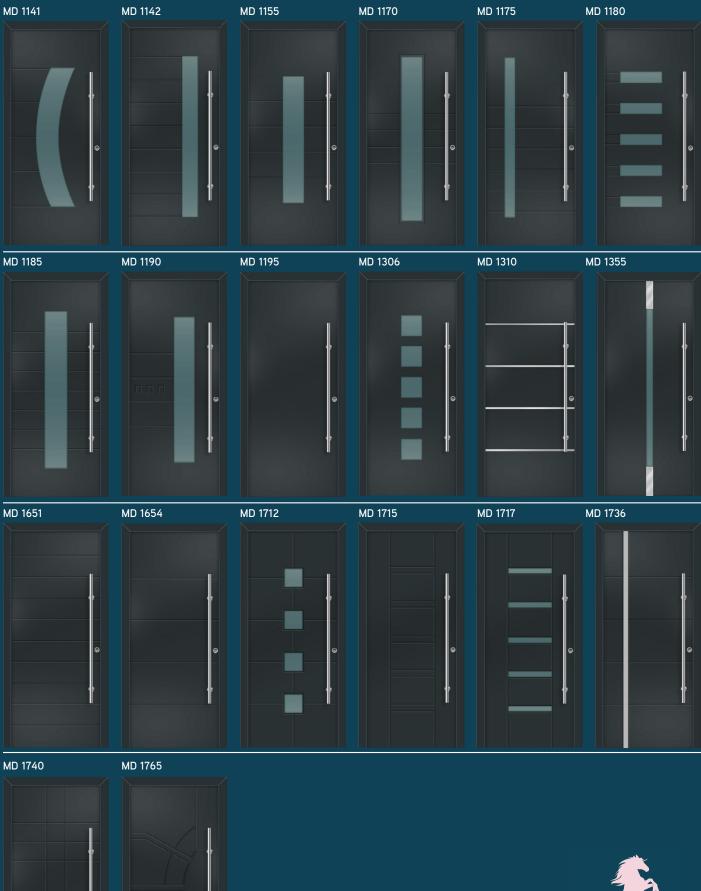

# **Mustang Aluminium Front Doors**

## **RAL FINISHES AVAILABLE**

### These six colours are available in a choice of a textured or matt finish

(both external and internal sides must be the same finish)

RAL 7016 Anthracite Grey RAL 9005 Jet Black

RAL 7035 Light Grey

RAL 3004 Purple Red RAL 7040 Windows Grey

White (close to 9003)

white textured paint finish)

White matt on White Matt (there is no

**Dual colour options** (no other combination or finishes are offered)

ΕX

RAL 7016 textured ext. or RAL 9005 textured ext. on white matt internally

Colours shown are for illustrative purposes only.