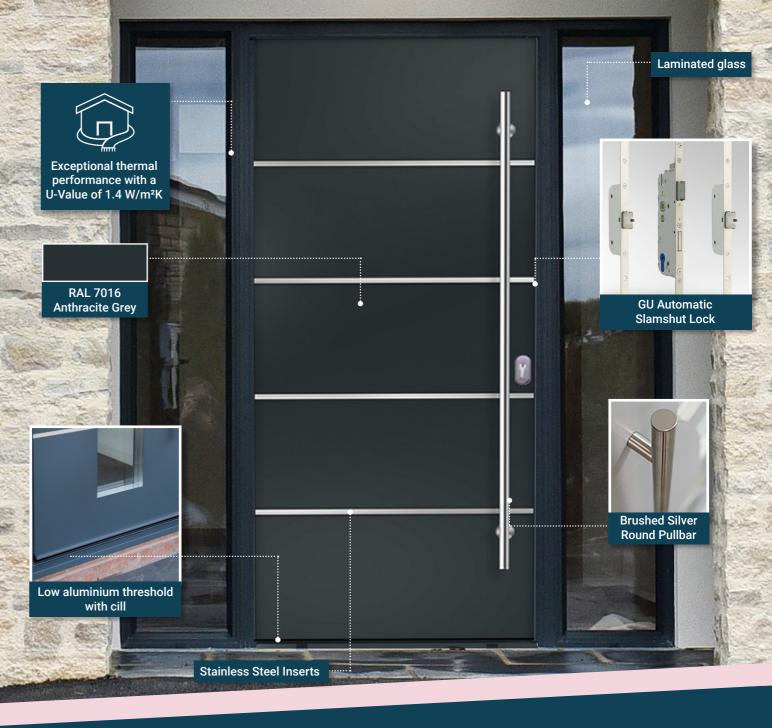

#### **Standard Specification Includes:**

- External Round Pullbar, brushed silver, choose from three lengths: 600mm, 1200mm or 1800mm long
- Max dimensions (WxH) 1000mm x 2150mm
- GU Automatic Slamshut Lock
- Double glazed laminated safety glass
- Satin or Clear
- Internal brushed steel lever handle
- Dog Bolt Assembly
- 2D Brushed Silver Hinges (x3)
- Security Cylinder With 3 Keys
- Colour Matched Drip Bar

#### **GU Automatic Slamshut Lock**

Always locked, always secure - a slamshut lock offers full peace of mind. The moment your door is closed, the two spring-loaded bolts, plus the central latch shoot into place. The door can be opened internally simply by depressing the lever handle. From the outside, entrance is gained with one full spin of the key.