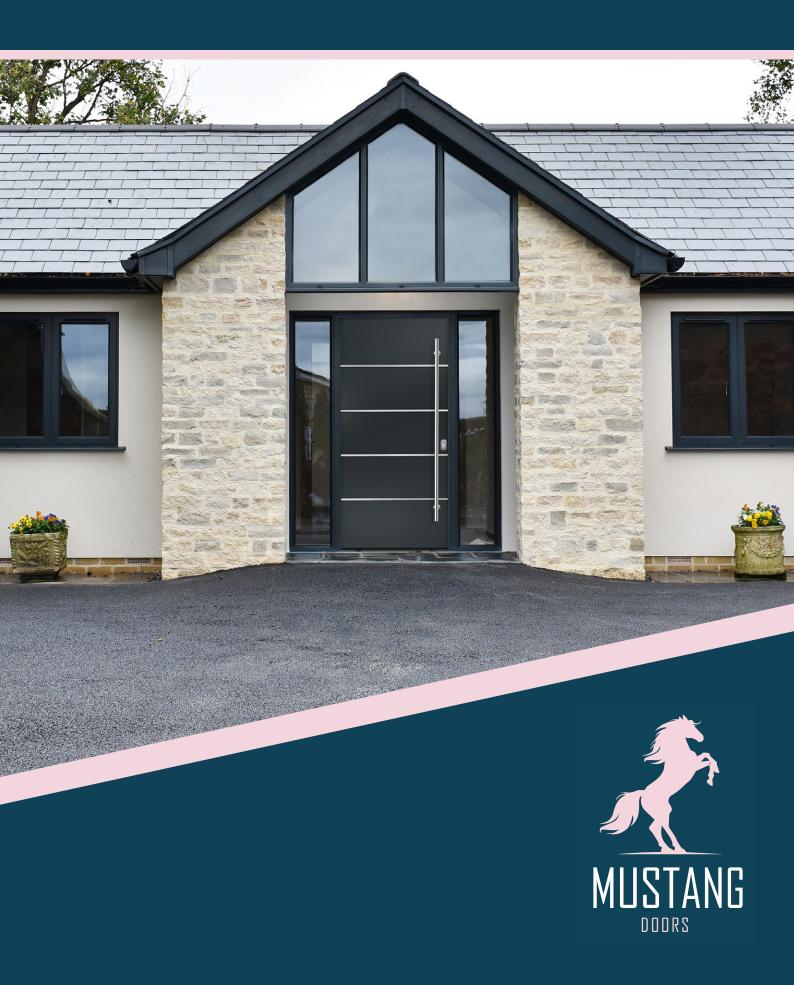

# **Mustang Aluminium Front Doors**



## **RAL FINISHES AVAILABLE**

### These six colours are available in a choice of a textured or matt finish

(both external and internal sides must be the same finish)



RAL 7016 Anthracite Grey RAL 9005 Jet Black



RAL 7035 Light Grey

RAL 3004 Purple Red RAL 7040 Windows Grey



White (close to 9003)

white textured paint finish)

White matt on White Matt (there is no

**Dual colour options** (no other combination or finishes are offered)



ΕX

RAL 7016 textured ext. or RAL 9005 textured ext. on white matt internally

Colours shown are for illustrative purposes only.



#### **Standard Specification Includes:**

- External Round Pullbar, brushed silver, choose from three lengths: 600mm, 1200mm or 1800mm long
- Max dimensions (WxH) 1000mm x 2150mm
- GU Automatic Slamshut Lock
- Doubl