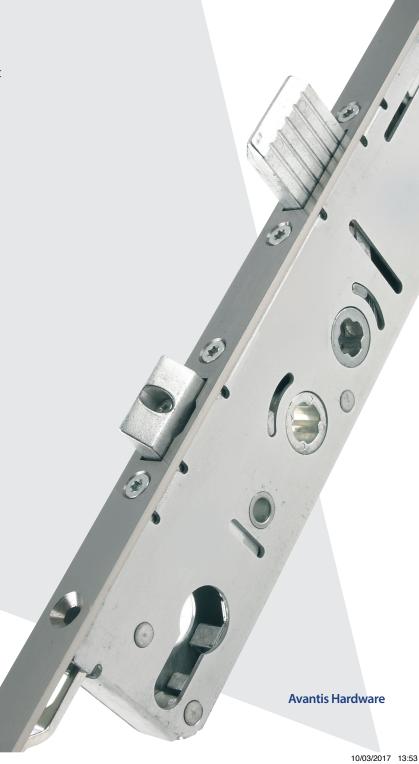

BSI and Secured by Design accredited weatherproofing and security performance is assured through strategically positioned deep throw chamfered locking points and fully adjustable security keeps.

## **Features**

- ✓ 25mm throw Direct drive centre compression deadbolt
- ✓ Largest opposing chamfered security hooks in the UK
- ✓ Optional roller cams for additional compression
- ✓ Front and back door functionality in one lock
- ✓ Exclusive 'Twin-Fix' cylinder guard
- ✓ Fully adjustable security keeps
- ✓ Secured by Design accredited
- ✓ 10 year mechanical guarantee

## **Technical specifications**

- ✓ 16mm stainless steel and plated mild steel faceplates
- ✓ 35mm back set
- ✓ PZ92/62mm dual follower centre case
- ✓ Tested to PAS24 and BS6375
- ✓ Corrosion resistance to EN1670:Grade 4 (240 hours NSS)
- ✓ Service life of over 50,000 cycles