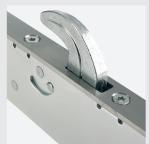

## **Features**

- ✓ 25mm throw Direct drive centre compression deadbolt
- ✓ Largest opposing chamfered security hooks in the UK
- ✓ Optional roller cams for additional compression
- ✓ Front and back door functionality in one lock
- ✓ Exclusive 'Twin-Fix' cylinder guard
- ✓ Fully adjustable security keeps
- ✓ Secured by Design accredited
- ✓ 10 year mechanical guarantee