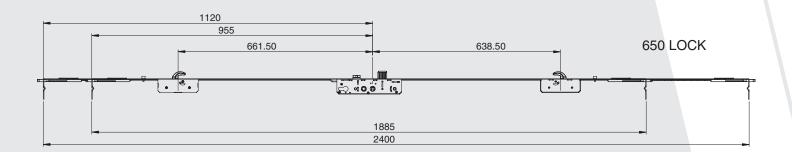

## **Technical specifications**

- ✓ 16mm stainless steel and plated mild steel faceplates
- ✓ 35mm back set
- ✓ PZ92/62mm dual follower centre case
- ✓ Tested to PAS24 and BS6375
- ✓ Corrosion resistance to EN1670:Grade 4 (240 hours NSS)
- ✓ Service life of over 50,000 cycles

| Part Number    | Description                         | Faceplate<br>material | Extendable | Roller<br>cams |
|----------------|-------------------------------------|-----------------------|------------|----------------|
| DL01-650-SS    | 650 Series hook lock, 35mm back set | Stainless<br>Steel    | No         | 0              |
| DL01-652-MS    | 650 Series hook lock, 35mm back set | Mild Steel            | No         | 2              |
| DL01-652-HS-MS | 650 Series hook lock, 35mm back set | Mild Steel            | Yes        | 2              |