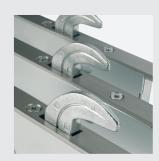

## **Features**

- ✓ 25mm throw Direct drive centre compression deadbolt
- ✓ Largest opposing chamfered security hooks in the UK
- ✓ Optional roller cams for additional compression
- ✓ Front and back door functionality in one lock
- ✓ Exclusive 'Twin-Fix' cylinder guard
- ✓ Fully adjustable security keeps
- ✓ Secured by Design accredited
- ✓ 10 year mechanical guarantee