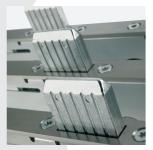

BSI and Secured by Design accredited weatherproofing and security performance is assured through strategically positioned deep throw chamfered locking points and fully adjustable security keeps.

## **Features**

- ✓ 25mm throw Direct drive centre compression deadbolt
- ✓ Largest opposing chamfered security hooks in the UK
- ✓ Optional roller cams for additional compression
- ✓ Front and back door functionality in one lock
- ✓ Exclusive 'Twin-Fix' cylinder guard
- ✓ Fully adjustable security keeps
- ✓ Secured by Design accredited
- ✓ 10 year mechanical guarantee