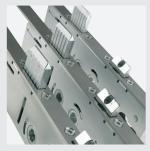

## **Features**

- ✓ 25mm throw Direct drive centre compression deadbolt
- ✓ Largest opposing chamfered security hooks in the UK
- ✓ Optional roller cams for additional compression
- ✓ Front and back door functionality in one lock
- ✓ Exclusive 'Twin-Fix' cylinder guard
- ✓ Fully adjustable security keeps
- ✓ Secured by Design accredited
- ✓ 10 year mechanical guarantee

## **Technical specifications**

- ✓ 16mm stainless steel and plated mild steel faceplates
- ✓ 35mm back set
- ✓ PZ92/62mm dual follower centre case
- ✓ Tested to PAS24 and BS6375
- ✓ Corrosion resistance to EN1670:Grade 4 (240 hours NSS)
- ✓ Service life of over 50,000 cycles