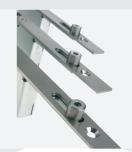

## **Features**

- ✓ 25mm throw Direct drive centre compression deadbolt
- ✓ Largest opposing chamfered security hooks in the UK
- ✓ Optional roller cams for additional compression
- ✓ Front and back door functionality in one lock
- ✓ Exclusive 'Twin-Fix' cylinder guard
- ✓ Fully adjustable security keeps
- ✓ Secured by Design accredited
- ✓ 10 year mechanical guarantee

## **Technical specifications**

- ✓ 16mm stainless steel and plated mild steel faceplates
- ✓ 35mm back set
- ✓ PZ92/62mm dual follower centre case
- ✓ Tested to PAS24 and BS6375
- ✓ Corrosion resistance to EN1670:Grade 4 (240 hours NSS)
- ✓ Service life of over 50,000 cycles