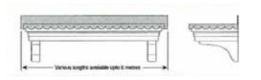

# Countess

Sloping tile effect roof, available in sizes between 1m to 6m, Greater lengths can be achieved by joining two together with a bespoke "joining strip".

# **Duchess**

The Duchess is identical to the Countess but with a lower pitch roof. Suitable therefore where height may present a problem. Both canopies are available with the options shown on the back.