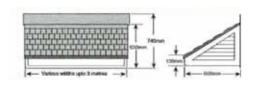

# **GRP Porch Roof**

- Available in two standard heights, in either white or brown with scalloped trim
- Two standard depths
- Integral gutterInsulation
- Stippled effect ceiling
- Suitable for bungalows

Options include lighting conduit, cut outs and internal corners.

Porch height 130mm - lengths up to 2550mm (internal frame)

and projections up to 1275mm (internal frame)

Porch height 200mm - lengths up to 5750mm (internal frame) and projections up to 1825mm (internal

frame).

PRICING: To cost your porch roof, the integral guttering, fixed timber and front detail size are added to each internal frame dimension to obtain roof area.

For 130mm porch, add 225mm to each internal frame dimension, ie: 450mm to length and 225mm to projection.

For 200mm porch, add 250mm to each internal frame dimension, ie: 500mm to length and 250mm to projection.