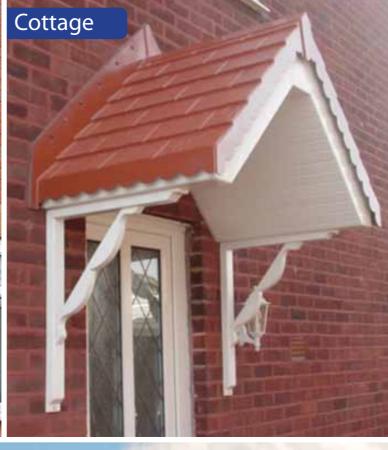

# Cottage

Dual pitched canopy with textured tile effect roof and inverted "tongue and groove" soffit. Available with options on back.