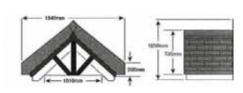

# Tudor

Dual pitched canopy with textured tile effect roof, full "tongue and groove" soffit, tudor design front available in black as standard or to match the roof colour, and with options on back.