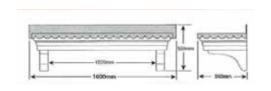

# Princess and Extended Princess

Dual pitched door canopy with a smooth roof. Available in two standard sizes and with options shown on back.