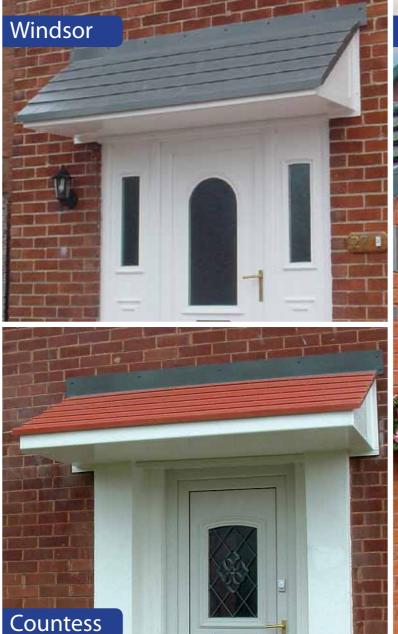

# Windsor

Similar in looks to the Countess, but has a smaller projection and a rosemary tile effect. Available in any length 1m to 3m and with options on back.

# Countess

Sloping tile effect roof, available in sizes between 1m to 6m, Greater lengths can be achieved by joining two together with a bespoke "joining strip".