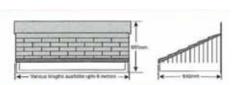

# **GRP Porch Roof**

- Available in two standard heights, in either white or brown with scalloped trim
- Two standard depths
- Integral gutterInsulation
- Stippled effect ceiling
- Suitable for bungalows

Options include lighting conduit, cut outs and internal corners.

Porch height 130mm - lengths up to 2550mm (internal frame)

and projections up to 1275mm (internal frame)

Porch height 200mm - lengths up to 5750mm (internal frame) and projections up to 1825mm (internal

frame).

PRICING: To cost your porch roof, the integral guttering, fixed timber and front detail size are added to each internal frame dimension to obtain roof area.

For 130mm porch, add 225mm to each internal frame dimension, ie: 450mm to length and 225mm to projection.