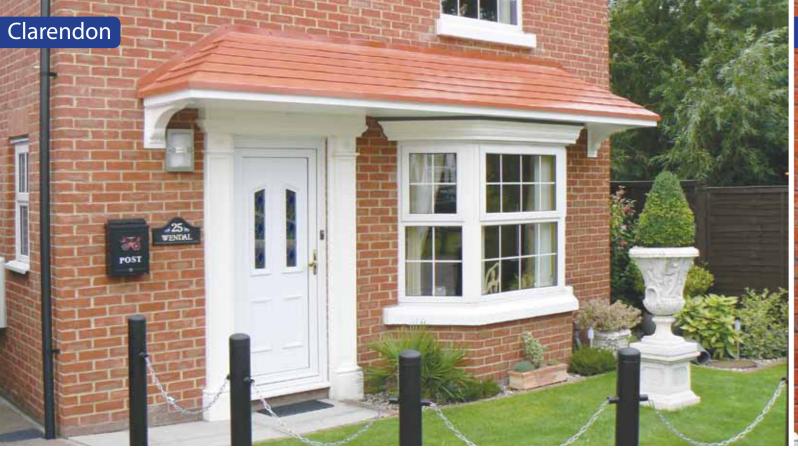

# Clarendon

Mono pitched canopy with a hipped roof and rosemary tile effect. Available in any length upto 6.4m with all options shown on back