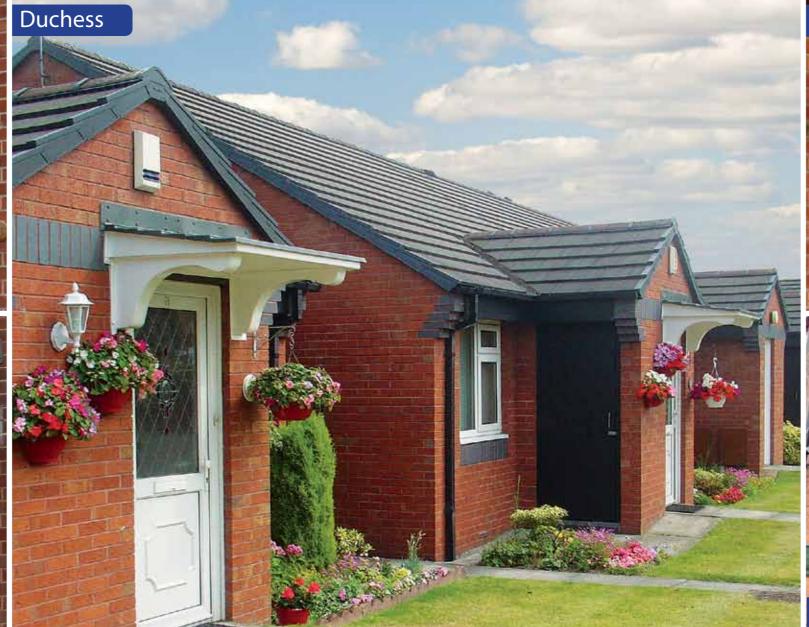

# **Duchess**

The Duchess is identical to the Countess but with a lower pitch roof. Suitable therefore where height may present a problem. Both canopies are available with the options shown on the back.