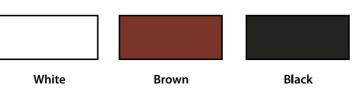

jections up to 1275mm (internal frame)

Porch height 200mm - lengths up to 5750mm (internal frame) and projections up to 1825mm (internal

frame).

PRICING: To cost your porch roof, the integral guttering, fixed timber and front detail size are added to each internal frame dimension to obtain roof area.

For 130mm porch, add 225mm to each internal frame dimension, ie: 450mm to length and 225mm to projection.

For 200mm porch, add 250mm to each internal frame dimension, ie: 500mm to length and 250mm to projection.





# Optional Extras

## **DECOR LEGS**

Further options are

available on request



TRIM OPTIONS All canopies (except Royale) come with straight trim as standard. Please specify if alternative trim is required.



# Roof tile colours available



# Soffit & accessory colours



# canopies uk

**Earth** 















# Transform the appearance of your home with a new door canopy.

Are you looking to add the finishing touch to the front of your home with a stylish door canopy?

Canopies UK, the country's leading manufacturer of canopy protection systems, have a range of innovative products that can be individually designed to perfectly meet your needs.

Available in a range of styles and colours and with optional extras, the canopies can be adapted to suit all architectural styles.