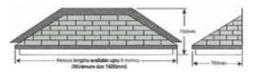

# Countess

Sloping tile effect roof, available in sizes between 1m to 6m, Greater lengths can be achieved by joining two together with a bespoke "joining strip".

# **Duchess**

The Duchess is identical to the Countess but with a lower pitch roof. Suitable therefore where height may present a problem. Both canopies are available with the options shown on the back.