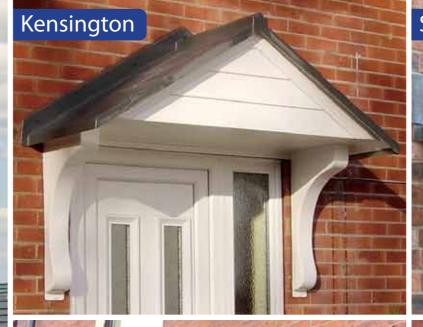

# Kensington

Dual pitched canopy with slate effect roof stippled soffit and ship-lap finish on the front. Available with all options shown on back.