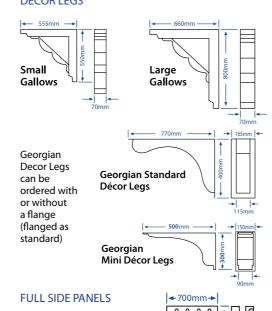

## **DECOR LEGS**

Further options are

available on request

TRIM OPTIONS All canopies (except Royale) come with straight trim as standard. Please specify if alternative trim is required.