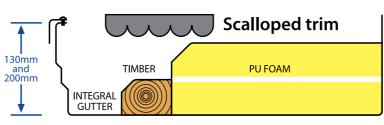

# **GRP Porch Roof**

- Available in two standard heights, in either white or brown with scalloped trim
- Two standard depths
- Integral gutterInsulation
- Stippled effect ceiling
- Suitable for bungalows

Options include lighting conduit, cut outs and internal corners.

Porch height 130mm - lengths up to 2550mm (internal frame)

and projections up to 1275mm (internal frame)

Porch height 200mm - lengths up to 5750mm (internal frame) and projections up to 1825mm (internal

frame).

PRICING: To cost your porch roof, the integral guttering, fixed timber and front detail size are added to each internal frame dimension to obtain roof area.

For 130mm porch, add 225mm to each internal frame dimension, ie: 450mm to length and 225mm to projection.

For 200mm porch, add 250mm to each internal frame dimension, ie: 500mm to length and 250mm to projection.