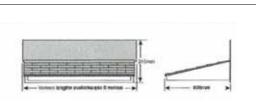

# Countess

Sloping tile effect roof, available in sizes between 1m to 6m, Greater lengths can be achieved by joining two together with a bespoke "joining strip".

# Windsor

Similar in looks to the Countess, but has a smaller projection and a rosemary tile effect. Available in any length 1m to 3m and with options on back.

# Clarendon

Mono pitched canopy with a hipped roof and rosemary tile effect. Available in any length upto 6.4m with all options shown on back