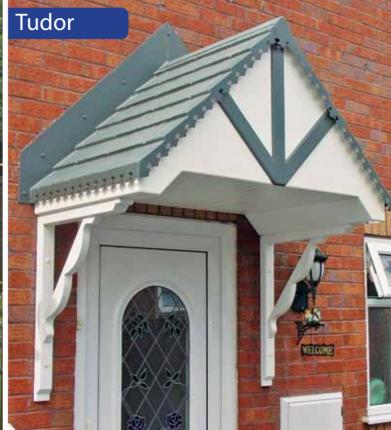

# Tudor

Dual pitched canopy with textured tile effect roof, full "tongue and groove" soffit, tudor design front available in black as standard or to match the roof colour, and with options on back.