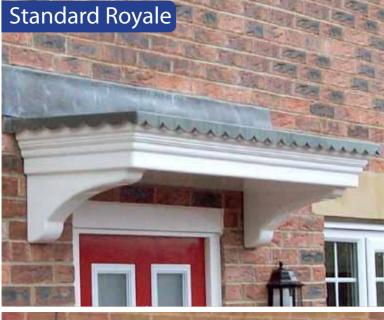

# **Standard Royale**

Flat smooth roofed canopy with scalloped trim. Standard size shown includes moulded decor legs.