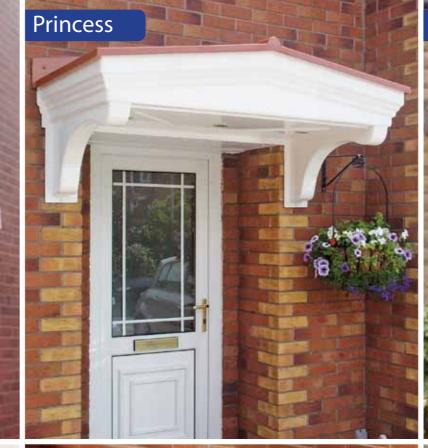

# Princess and Extended Princess

Dual pitched door canopy with a smooth roof. Available in two standard sizes and with options shown on back.