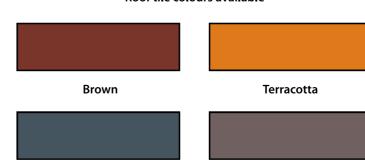

2550mm (internal frame)

and projections up to 1275mm (internal frame)

Porch height 200mm - lengths up to 5750mm (internal frame) and projections up to 1825mm (internal

frame).

PRICING: To cost your porch roof, the integral guttering, fixed timber and front detail size are added to each internal frame dimension to obtain roof area.

For 130mm porch, add 225mm to each internal frame dimension, ie: 450mm to length and 225mm to projection.

For 200mm porch, add 250mm to each internal frame dimension, ie: 500mm to length and 250mm to projection.





# Optional Extras

## **DECOR LEGS**

Further options are

available on request



TRIM OPTIONS All canopies (except Royale) come with straight trim as standard. Please specify if alternative trim is required.



# Roof tile colours available



# Soffit & accessory colours



# canopies uk

**Earth** 















# Transform the appearance of your home with a new door canopy.

Are you looking to add the finishing touch to the front of your home with a stylish door canopy?

Canopies UK, the country's leading manufacturer of canopy protection systems, have a range of innovative products that can be individually designed to perfectly meet your needs.

Available in a range of styles and colours and with optional extras, the canopies can be adapted to suit all architectural styles.