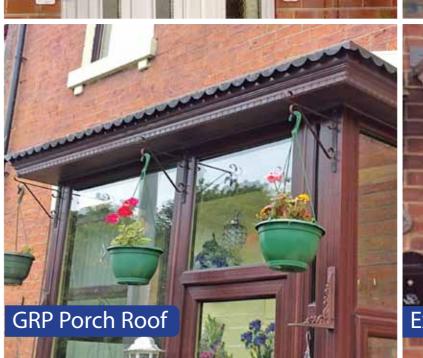

# **GRP Porch Roof**

- Available in two standard heights, in either white or brown with scalloped trim
- Two standard depths
- Integral gutterInsulation
- Stippled effect ceiling
- Suitable for bungalows

Options include lighting conduit, cut outs and internal corners.

Porch height 130mm - lengths up to 2550mm (internal frame)

and projections up to 1275mm (internal frame)

Porch height 200mm - lengths up to 5750mm (internal frame) and projections up to 1825mm (internal

frame).

PRICING: To cost your porch roof, the integral guttering, fixed timber and front detail size are added to each internal frame dimension to obtain roof area.

For 130mm porch, add 225mm to each internal frame dimension, ie: 450mm to length and 225mm to projection.

For 200mm porch, add 250mm to each internal frame dimension, ie: 500mm to length and 250mm to projection.