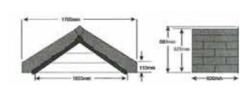

# Clarendon

Mono pitched canopy with a hipped roof and rosemary tile effect. Available in any length upto 6.4m with all options shown on back