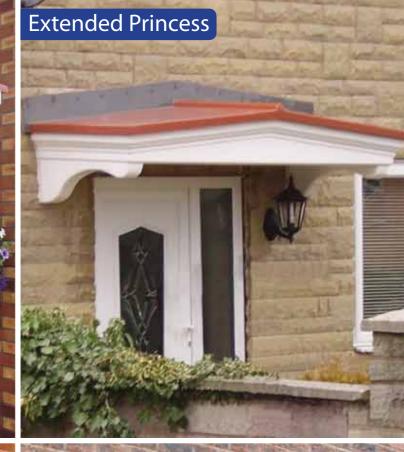

# Princess and Extended Princess

Dual pitched door canopy with a smooth roof. Available in two standard sizes and with options shown on back.