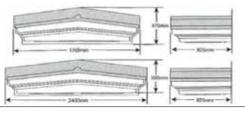

# **Standard Royale**

Flat smooth roofed canopy with scalloped trim. Standard size shown includes moulded decor legs.

# Extended Royale

As above in 600mm, 800mm and 1000mm projections are available in lengths upto 6mtrs without decor legs which can be ordered separately, see back.