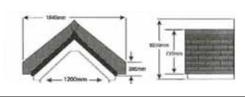

# **Duchess**

The Duchess is identical to the Countess but with a lower pitch roof. Suitable therefore where height may present a problem. Both canopies are available with the options shown on the back.