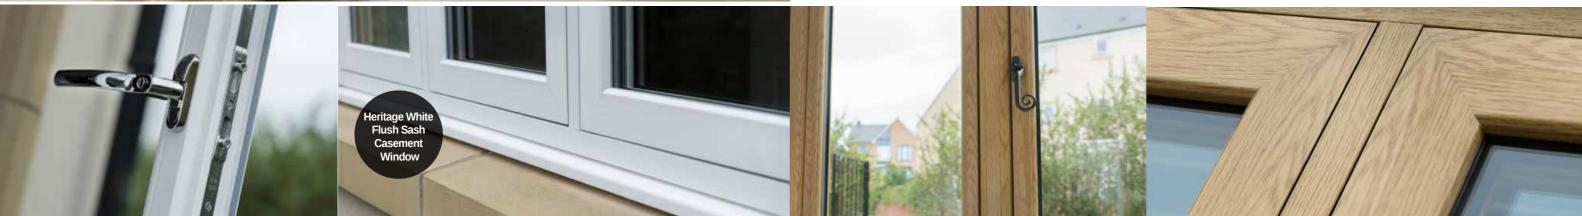

### FLUSH SASH uPVC WINDOWS

Our Flush Sash uPVC WIndows combine the elegance and style of traditional timber with all the benefits of uPVC. This range is ideal for those who wish to add or improve the period features of their homes. Its unique, unrivalled, aesthetic appeal makes this range the most attractive suite of windows and doors on the market today.

### FLUSH SASH uPVC WINDOWS

- ✓ Sleek slimline frames
- Dummy peg stay option
- Exquisite Georgian bar option
- ✓ Night vent facility
- Traditional ironmongery options
- High security handles and locks for your peace of mind
- Sealed unit for increased energy efficiency
- ✓ Double or triple glazing available
- ✓ Low maintenance uPVC frames
- Available in a wide range of hand-picked woodgrain finishes
- French Doors and Entrance Doors to match

### Smooth corner weld

Easy to maintain, energy efficient and boasting an innovative smooth corner weld design that lets you make a distinct style statement, the Flush Sash window is the revolutionary new choice for all homeowners that wish to install uPVC windows and doors.

### **Pear Drop Handle**

### **Monkey Tail Handle**