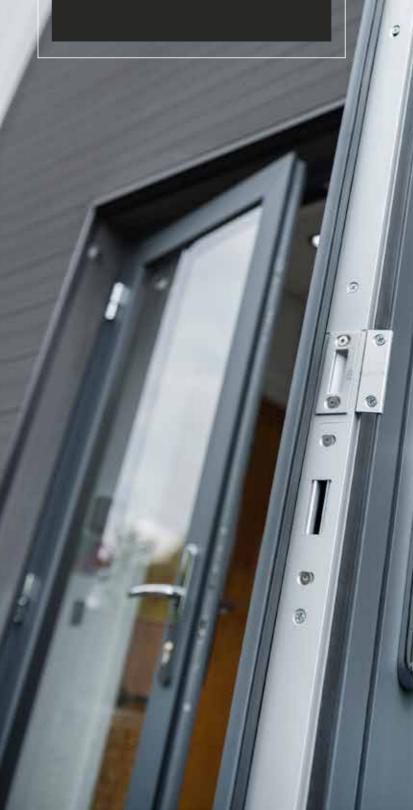

#### SECURITY

There's no compromise when it comes to security. The bespoke locking keep has a useful night vent locking position, which gives great ventilation whilst maintaining your security. PAS24 is available as an option. Please ask your Installer for more details.

Our wide range of modern, contemporary and period style windows incorporate the latest built-in safety features, including internal glazing beads and multi point locking systems. To provide enhanced resistance to forced entry our windows can be fitted with a hinge protector device between the frame and the sash opener. Anti-bump, anti-snap key locking cylinders can be installed on all our doors to further enhance their security.