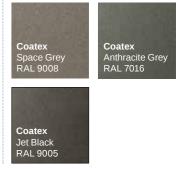

We offer three colours as standard, Jet Black, Traffic White and Anthracite Grey as well as any RAL colour finishes to order

#### STANDARD COLOURS

nthracit

COATEX

PREMIUM FINISH

Jet Black and Anthracite Grey are in a matt finish as standard, high gloss option can be selected. Traffic White is satin as standard with high gloss as an option.

We offer three colours as standard, Jet Black, Traffic White and Anthracite Grey as well as any RAL colour finishes to order

Jet Black RAL 9005

Jet Black and Anthracite Grey are in a matt finish as standard, high gloss option can be selected. Traffic White is satin as standard with high gloss as an option.

#### COATEX PREMIUM FINISH

Low maintenance, scratch resistant, metallic Coatex finish available in 3 colours as standard.