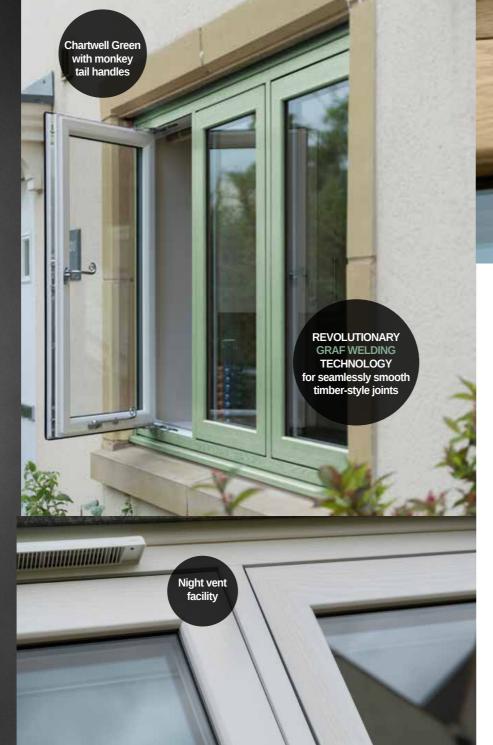

#### SECURITY

There's no compromise when it comes to security. The bespoke locking keep has a useful night vent locking position, which gives great ventilation whilst maintaining your security. PAS24 is available as an option. Please ask your Installer for more details.

Safe and Secure For total peace of mind, our Flush Sash windows come with multi-point locking as standard.