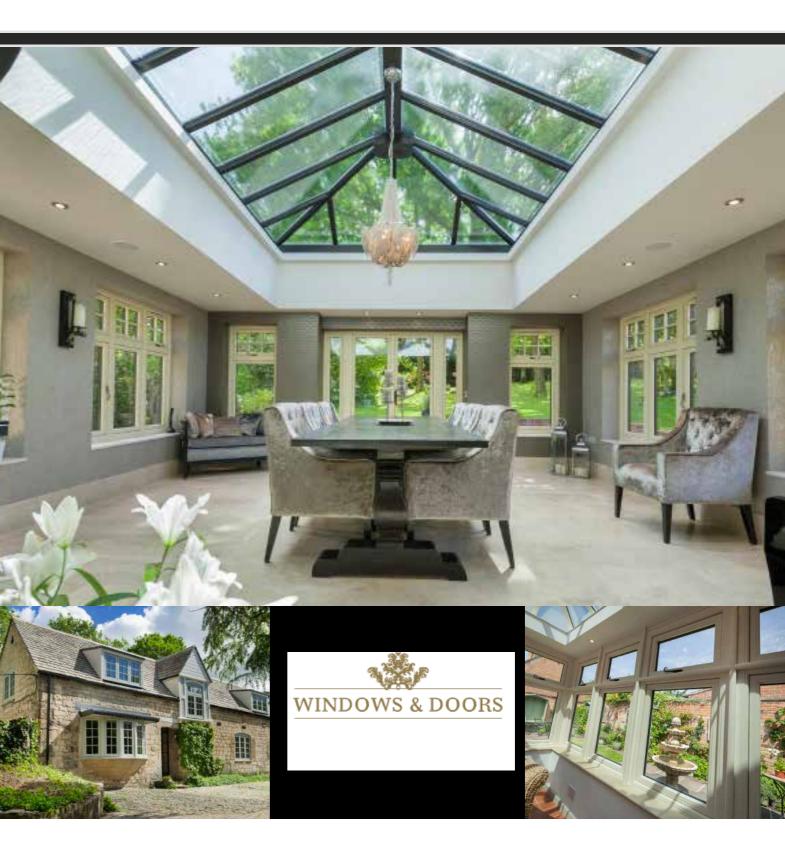

## CONSERVATORIES AND ORANGERIES

A Conservatory or Orangery can change the whole character of your home. Enhance your home whilst adding your individual style with beautiful light and open space that you'll be able to enjoy for years to come.

We provide a comprehensive range of styles, sizes and finishes, but if you're looking for something bespoke, we can give you the perfect unique result you are looking for and to suit your exact requirements.

To compliment your home we also have a wide choice of colour finishes and a variety of suited hardware.

- Large contact surface area provides superb thermal insulation and soundproofing
- ✓ Sleek slimline frames
- Innovative smooth corner weld
- for contemporary yet timber-like visuals
  High security handles and locks for
- your peace of mind
- Sealed unit for increased energy efficiency
- Double or triple glazing available
- ✓ Low maintenance uPVC frames
- Available in a wide range of hand-picked woodgrain finishes