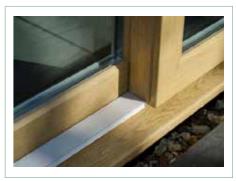

## TIMBER ALTERNATIVE WINDOWS AND DOORS

#### from your home.

The Timber Alternative window system is designed to replicate 19th Century timber windows, but fuses traditional aesthetics with modern materials to create a window that is both elegant and energy efficient.

The perfectly flush exterior recreates a true timber alternative aesthetic, whilst the interior is stylishly decorative, creating a classic home feel. The modern material is virtually maintenance free; no painting or staining required. Cleaning your windows needs minimum effort meaning they look newer for longer, leaving you time to do more of the things you love.