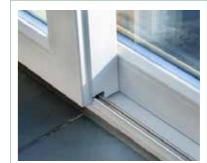

### SLIDER24 PATIO DOOR

### BUILT FOR THE GREAT INDOORS

A unique sliding patio door that matches our pretty windows in performance, style and colour.

Our market leading colour from stock means you can choose from 27 colourways for your new windows and sliding patio door, including matching ancillaries, trims and accessories, and have it all delivered on the same short lead time as white.

The superior design of Slider24 means robust long-life weather performance; best security with a future-proof PAS24 compliant certificate and top of the range Yale locking hardware; and a low threshold for easy access and Part M compliance.

- Best Colour Choice
  27 colourways from stock
- Best Energy Performance A+ DSER rating
- ✓ Best Security PAS24 certified
- ✓ Best Weather Performance 450Pa
- ✓ Low threshold Part M compliant
- ✓ Matches our Heritage 2800 Window