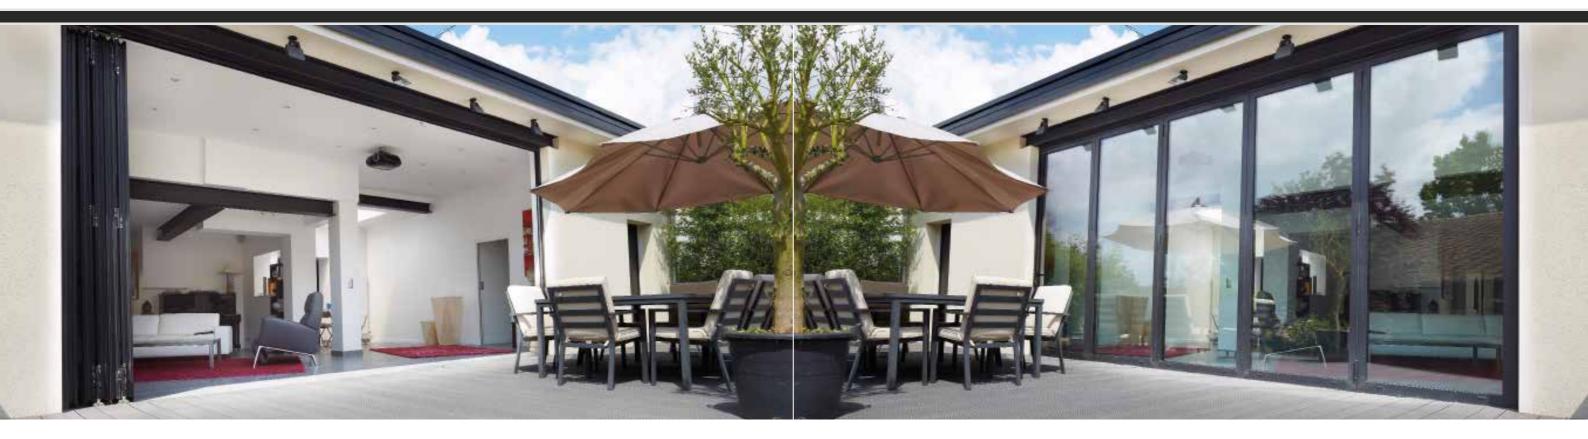

## ALUMINIUM BI-FOLDING DOORS

Maximum door size up to 2.5 high Maximum panel size up to 1200mm wide.