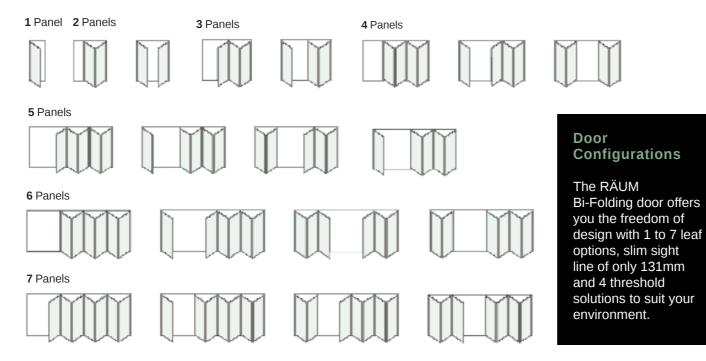

## ALUMINIUM BI-FOLDING DOORS

Maximum door size up to 2.5 high Maximum panel size up to 1200mm wide.