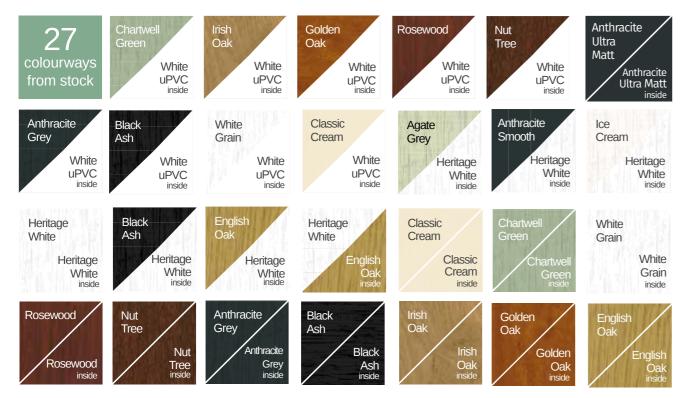

### PREMIUM WOODGRAIN FOILS AVAILABLE IN 27 COLOURWAYS FROM STOCK

Our Heritage colour collection has been specially designed to help you put together the perfect colour palette for your home.

Our beautiful range of colours take inspiration directly from nature to harmonise perfectly with your home and its surroundings, ensuring it stays looking good for years to come.

A unique range of woodgrain foil colours in 27 colourways from stock, complete with matching ancillaries, trims and accessories.

Colours are available from stock in Flush and Sculptured profiles. Heritage colours are available in Chamfered as a special order

COLOUR PALETTE

If you're looking for a specific colour, please ask your installer to help you. There's practically hundreds of Renolit colour finishes you can choose from to suit your property and taste.

- Beautiful authentic 'wood like' finish
- Extremely durable
- Each colour has its own matching ancillaries, trims and accessories
- Available from stock