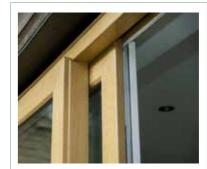

## TIMBER ALTERNATIVE WINDOWS AND DOORS

#### from your home.

The Timber Alternative window system is designed to replicate 19th Century timber windows, but fuses traditional aesthetics with modern materials to create a window that is both elegant and energy efficient.

The perfectly flush exterior recreates a true timber alternative aesthetic, whilst the interior is stylishly decorative, creating a classic home feel. The modern material is virtually maintenance free; no painting or staining required. Cleaning your windows needs minimum effort meaning they look newer for longer, leaving you time to do more of the things you love.