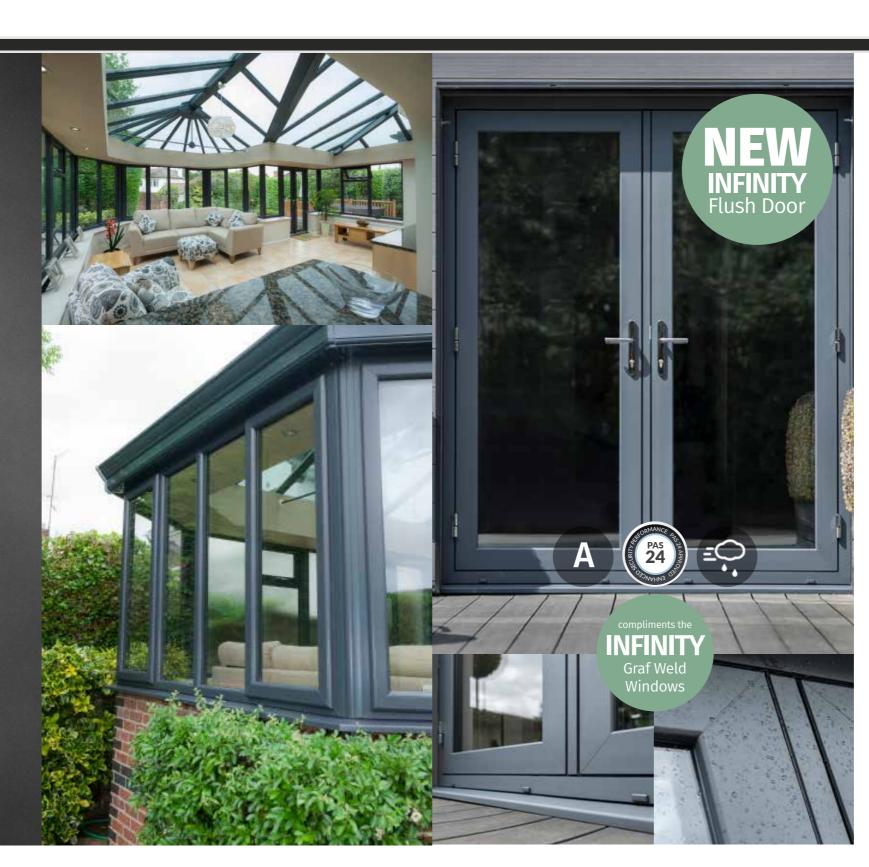

## CONSERVATORIES AND ORANGERIES

A Conservatory or Orangery can change the whole character of your home. Enhance your home whilst adding your individual style with beautiful light and open space that you'll be able to enjoy for years to come.

We provide a comprehensive range of styles, sizes and finishes, but if you're looking for something bespoke, we can give you the perfect unique result you are looking for and to suit your exact requirements.

To compliment your home we also have a wide choice of colour finishes and a variety of suited hardware.

- Large contact surface area provides superb thermal insulation and soundproofing
- ✓ Sleek slimline frames
- Innovative smooth corner weld
- for contemporary yet timber-like visuals
  High security handles and locks for
- your peace of mind
- Sealed unit for increased energy efficiency
- Double or triple glazing available
- ✓ Low maintenance uPVC frames
- Available in a wide range of hand-picked woodgrain finishes

Like the award winning flush window, the Infinity Flush Door will provide your home with the kind of timeless style and beauty you would expect from a market-leading product. #BestInClass performance means there is substance to match that style, giving you long-lasting peace of mind.

With their 19th century charm and 21st century attributes, our stunning Infinity flush windows and doors will transform your property into the classic chocolate box home you have always dreamed of.

- Imitates the aesthetics of a timber door
- Designed in line with the award winning flush window (G17 New Product of the Year)
- Dedicated sash profile
- ✓ Dedicated PAS24\* approved hardware system:
- Traditional butt hinge, 3D adjustable with integrated dog-bolt and weather seal 3-hook lock with tamper proof gearbox, integrated bottom shoot-bolt and two top shoot-bolt sizes
- Non-handed adjustable keep, watertight design with integrated dust buckets and no packers
- Adjustable shoot-bolt keeps for single, double and low threshold doors
- Non-handed double arm restrictor for single and double doors
- #BestInClass double & single door weather performance:
- Air Permeability Class 4 600 Pa Water Tightness - Class E1050 Pa Wind Resistance - Class A3 1200 Pa
- ✓ Doorset energy rating A
- ✓ Double glazed  $U_d$  1.3, triple glazed  $U_d$  1.0
- Dedicated galvanised reinforcement, no glass bonding
- ✓ 27 colourways from stock
- The ideal alternative to aluminium