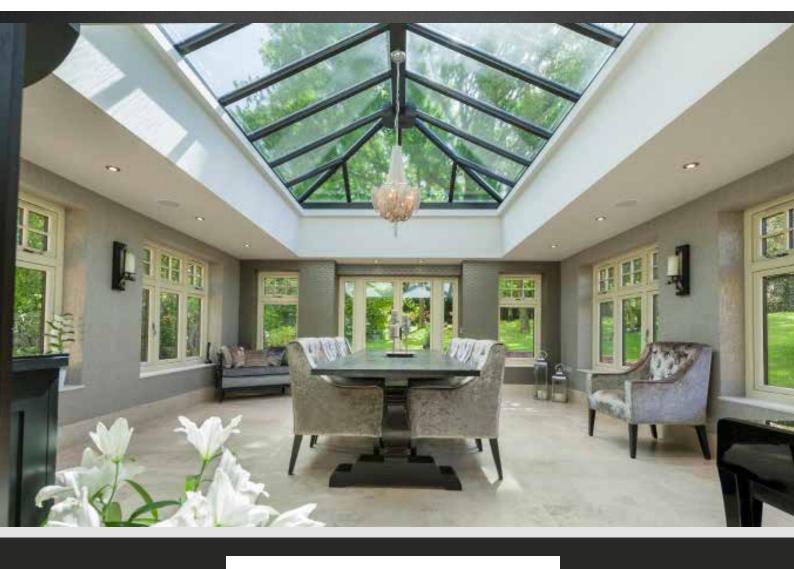

## CONSERVATORIES AND ORANGERIES

A Conservatory or Orangery can change the whole character of your home. Enhance your home whilst adding your individual style with beautiful light and open space that you'll be able to enjoy for years to come.

We provide a comprehensive range of styles, sizes and finishes, but if you're looking for something bespoke, we can give you the perfect unique result you are looking for and to suit your exact requirements.

To compliment your home we also have a wide choice of colour finishes and a variety of suited hardware.

- Large contact surface area provides superb thermal insulation and soundproofing
- ✓ Sleek slimline frames
- Innovative smooth corner weld
- for contemporary yet timber-like visuals
  High security handles and locks for
- your peace of mind
- Sealed unit for increased energy efficiency
- Double or triple glazing available
- ✓ Low maintenance uPVC frames
- Available in a wide range of hand-picked woodgrain finishes