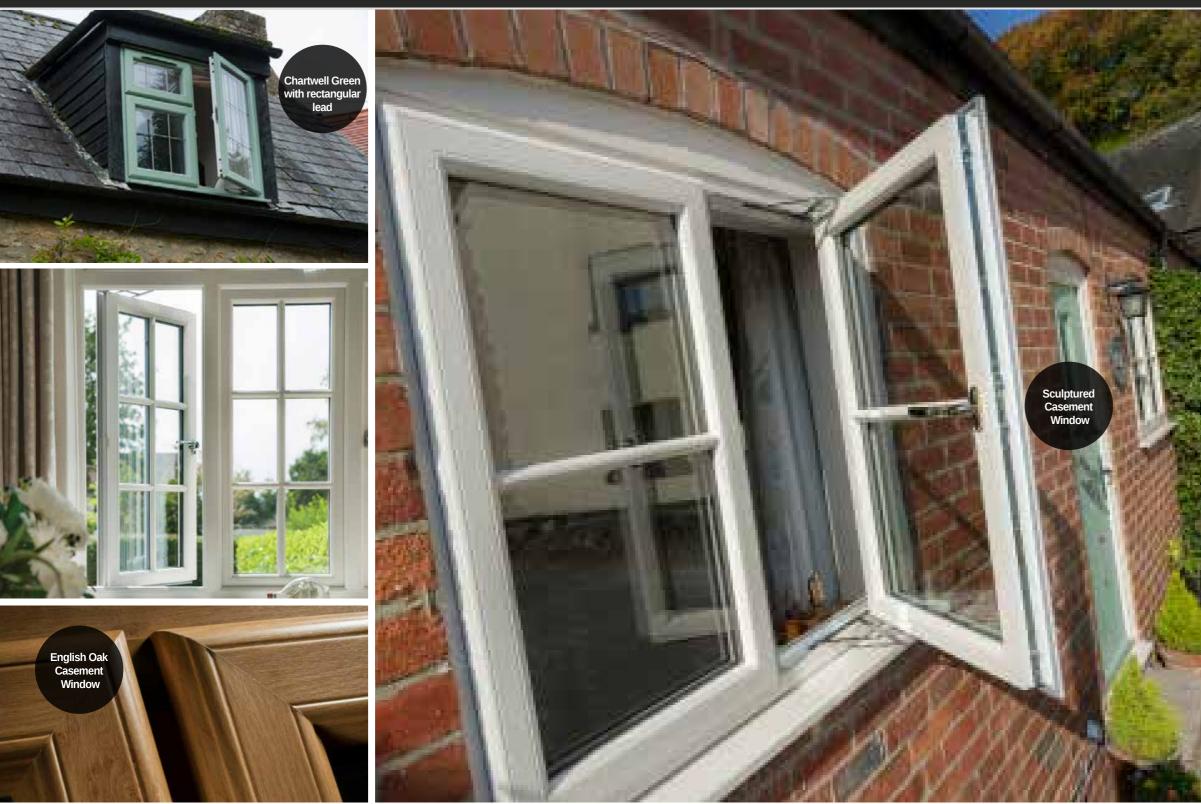

### SCULPTURED SASH uPVC WINDOWS

Our beautiful Sculptured Sash uPVC windows feature outward opening sashes, which stand proud of the face of the window frame and are the more typical style found in houses today.

This range is ideal for period properties and those who want to add character and enhance the appearance of their homes. The stunning and individual aesthetic of this range makes it a market leader.

- ✓ Sleek slimline frames
- Exquisite Georgian bar option
- ✓ Optional sash horn available
- ✓ Tilt and Turn options
- ✓ Night vent facility
- ✓ Traditional ironmongery options
- High security handles and locks for total peace of mind
- Sealed unit for increased energy efficiency
- ✓ Double or triple glazing available
- Available in a wide range of hand-picked woodgrain finishes
- French Doors and Entrance Doors to match your colour choice

### Our Chamfered windows and doors combine the elegance and style of traditional timber with all the benefits of uPVC.

This range is ideal for those who wish to add or improve the period features of their homes. Its unique, unrivalled, aesthetic appeal makes this range the most attractive suite of windows and doors on the market today.

French Doors and Entrance Doors are available in the same colours to match your windows. Choose door frame profiles in the same style to for a seamless finish.

- Chamfered profile for sleek styling
- Slimline frames
- Exquisite Georgian bar option
- ✓ Night vent facility
- ✓ Traditional ironmongery options
- ✓ High security handles and locks for your peace of mind
- ✓ Sealed unit for increased energy efficiency
- ✓ Double or triple glazing available
- ✓ Low maintenance uPVC frames
- ✓ Available in a wide range of hand-picked woodgrain finishes