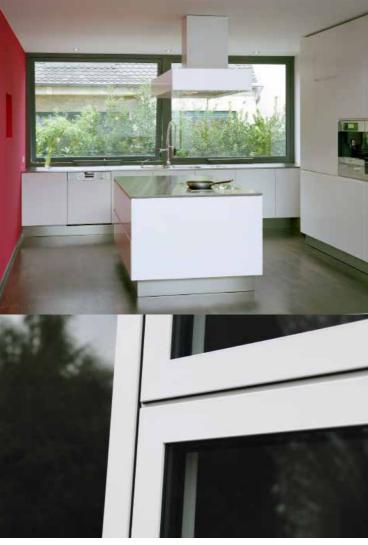

### Smooth corner weld

Easy to maintain, energy efficient and boasting an innovative smooth corner weld design that lets you make a distinct style statement, the Flush Sash window is the revolutionary new choice for all homeowners that wish to install uPVC windows and doors.

### **Pear Drop Handle**

### **Monkey Tail Handle**