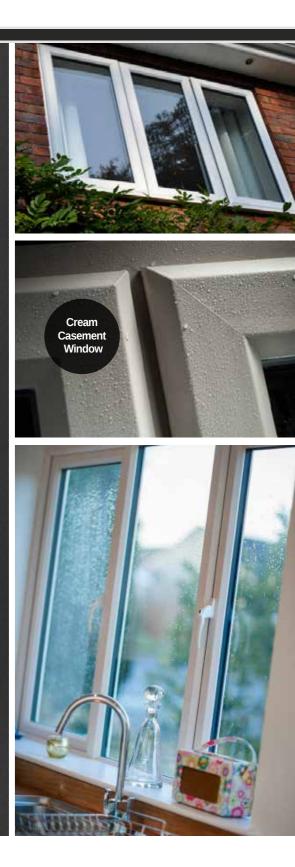

### FLUSH SASH uPVC WINDOWS

Our Flush Sash uPVC WIndows combine the elegance and style of traditional timber with all the benefits of uPVC. This range is ideal for those who wish to add or improve the period features of their homes. Its unique, unrivalled, aesthetic appeal makes this range the most attractive suite of windows and doors on the market today.

### FLUSH SASH uPVC WINDOWS

- ✓ Sleek slimline frames
- Dummy peg stay option
- Exquisite Georgian bar option
- ✓ Night vent facility
- Traditional ironmongery options
- High security handles and locks for your peace of mind
- Sealed unit for increased energy efficiency
- ✓ Double or triple glazing available
- ✓ Low maintenance uPVC frames
- Available in a wide range of hand-picked woodgrain finishes
- French Doors and Entrance Doors to match