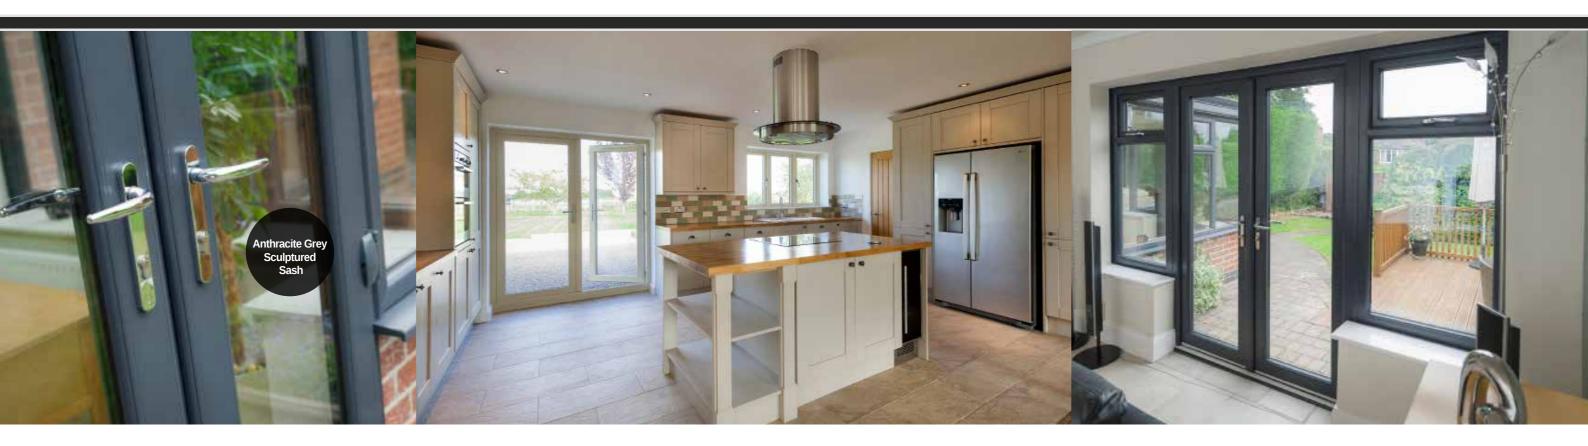

### **uPVC FRENCH DOORS**

### OUTSTANDING INSULATION

With its unique high performance weatherseal and clever internal design, the uPVC French door provides superb thermal insulation and sound proofing (with the correct glazing configuration). Designed for compliance with Building Regulations, the uPVC French door offers long lasting benefits.

### PROTECTION FROM ROGUE ELEMENTS

It's not just the weathering properties that make the uPVC French door an excellent choice. Its core design is compatible with the latest security specific hardware, making it a truly robust proposition to deter any game intruder. French doors can open in or out and are available in many style and colour options to match your preferred window choice.

### SECURITY

Your family is your world and protecting them is an instinctive part of our nature. Protecting our material possessions is also important, so its good to know feeling safe and secure in our homes is as simple as choosing the right doors and windows. Our superior build quality combined with high security hardware gives you that peace of mind. Every effort has been made to ensure your new uPVC French door keep both your home secure and any undesirable element out.