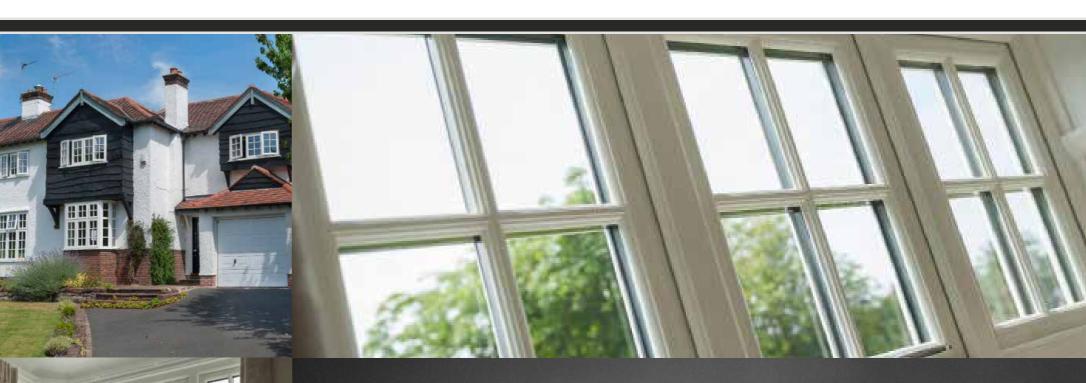

### SCULPTURED SASH uPVC WINDOWS

Our beautiful Sculptured Sash uPVC windows feature outward opening sashes, which stand proud of the face of the window frame and are the more typical style found in houses today.

This range is ideal for period properties and those who want to add character and enhance the appearance of their homes. The stunning and individual aesthetic of this range makes it a market leader.

- ✓ Sleek slimline frames
- Exquisite Georgian bar option
- ✓ Optional sash horn available
- ✓ Tilt and Turn options
- ✓ Night vent facility
- ✓ Traditional ironmongery options
- High security handles and locks for total peace of mind
- Sealed unit for increased energy efficiency
- ✓ Double or triple glazing available
- Available in a wide range of hand-picked woodgrain finishes
- French Doors and Entrance Doors to match your colour choice