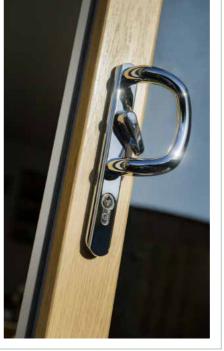

### **Pear Drop Handle**

### **Monkey Tail Handle**

#### French Door Handle

- ✓ Stylish and sleek handles available in multiple colour options
- ✓ Available in zinc alloy, stainless steel and hybrid material configurations

If you're unsure as to which door handle would work best on your patio doors, get in touch with us and we'll help you select the right handle and locks if required for your doors.