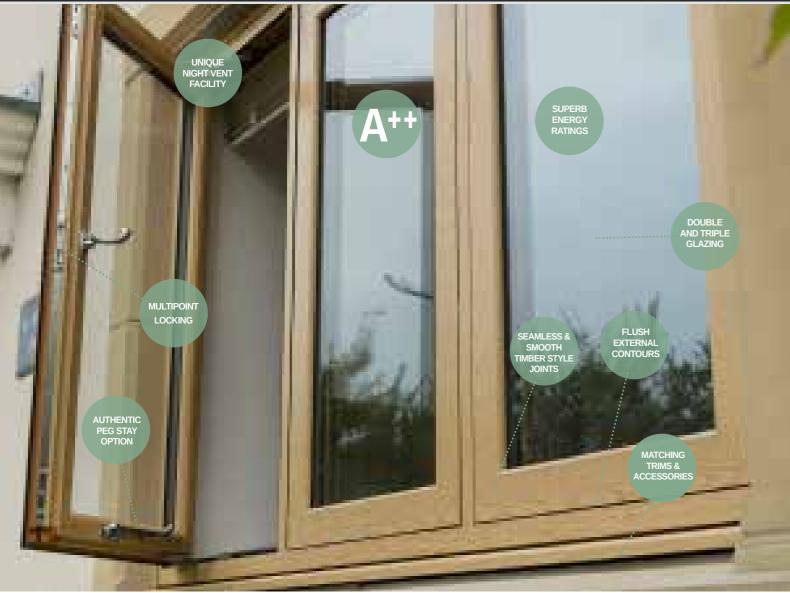

## TIMBER ALTERNATIVE WINDOWS AND DOORS

#### from your home.

The Timber Alternative window system is designed to replicate 19th Century timber windows, but fuses traditional aesthetics with modern materials to create a window that is both elegant and energy efficient.

The perfectly flush exterior recreates a true timber alternative aesthetic, whilst the interior is stylishly decorative, creating a classic home feel. The modern material is virtually maintenance free; no painting or staining required. Cleaning your windows needs minimum effort meaning they look newer for longer, leaving you time to do more of the things you love.

#### Timber Alternative windows are designed to suit properties from old to new and you can create them entirely to your own taste or to suit your property.

We offer a huge variety of colours, hardware options, and features such as Georgian Bar and butt hinges, that will make your Residence 9 windows completely unique and add a touch of elegance to your home.

- Ideal for use in cottages, town houses and period properties
- Accommodates 28mm double or 48mm triple glazing
- Every window can be customised including style colour and hardware
- Mechanical joints for a truly authentic looking window
- Traditional range of colours and wood effect finishes