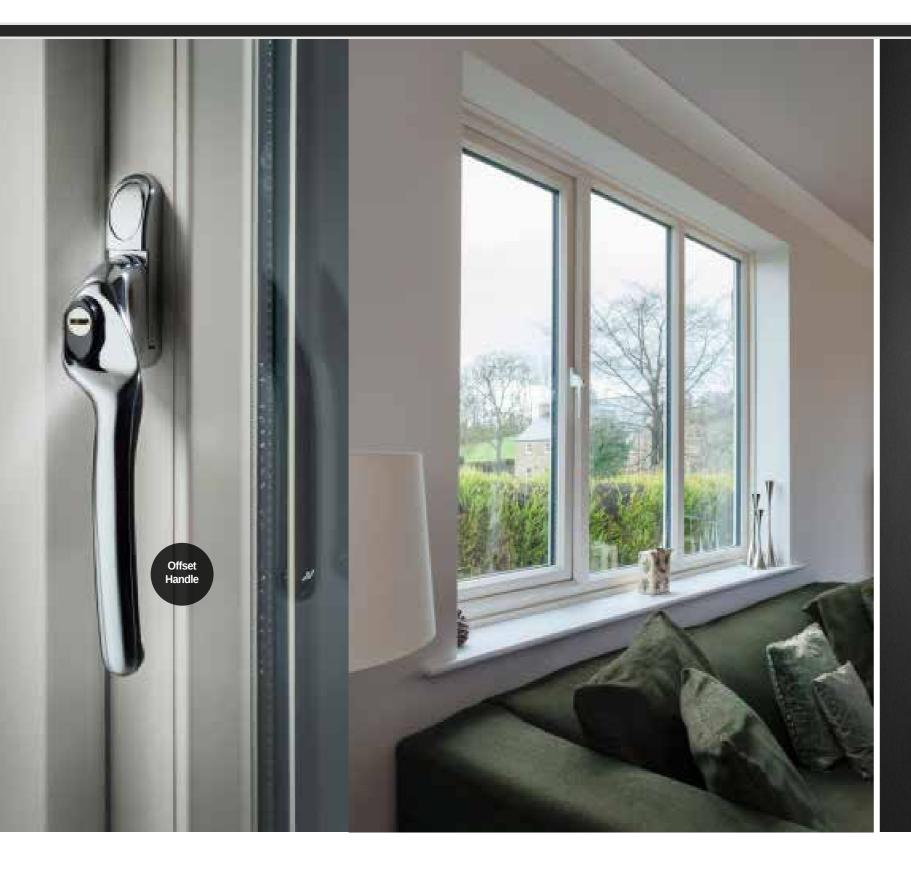

d opening sashes, which stand proud of the face of the window frame and are the more typical style found in houses today.

This range is ideal for period properties and those who want to add character and enhance the appearance of their homes. The stunning and individual aesthetic of this range makes it a market leader.

- ✓ Sleek slimline frames
- Exquisite Georgian bar option
- ✓ Optional sash horn available
- ✓ Tilt and Turn options
- ✓ Night vent facility
- ✓ Traditional ironmongery options
- High security handles and locks for total peace of mind
- Sealed unit for increased energy efficiency
- ✓ Double or triple glazing available
- Available in a wide range of hand-picked woodgrain finishes
- French Doors and Entrance Doors to match your colour choice

## CHAMFERED SASH uPVC WINDOWS



### Our Chamfered windows and doors combine the elegance and style of traditional timber with all the benefits of uPVC.

This range is ideal for those who wish to add or improve the period features of their homes. Its unique, unrivalled, aesthetic appeal makes this range the most attractive suite of windows and doors on the market today.

French Doors and Entrance Doors are available in the same colours to match your windows. Choose door frame profiles in the same style to for a seamless finish.

- Chamfered profile for sleek styling
- Slimline frames
- Exquisite Georgian bar option
- ✓ Night vent facility
- ✓ Traditional ironmongery options
- ✓ High security handles and locks for your peace of mind
- ✓ Sealed unit for increased energy efficiency
- ✓ Double or triple glazing available
-