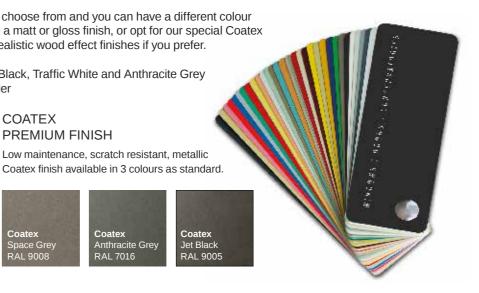

## COLOUR & FINISHES

There are literally hundreds of colours to choose from and you can have a different colour inside and out. You can choose between a matt or gloss finish, or opt for our special Coatex finish. You can even choose one of our realistic wood effect finishes if you prefer.

We offer three colours as standard, Jet Black, Traffic White and Anthracite Grey as well as any RAL colour finishes to order

#### STANDARD COLOURS

nthracit

COATEX

PREMIUM FINISH

Jet Black and Anthracite Grey are in a matt finish as standard, high gloss option can be selected. Traffic White is satin as standard with high gloss as an option.

#### COATEX PREMIUM FINISH

Low maintenance, scratch resistant, metallic Coatex finish available in 3 colours as standard.