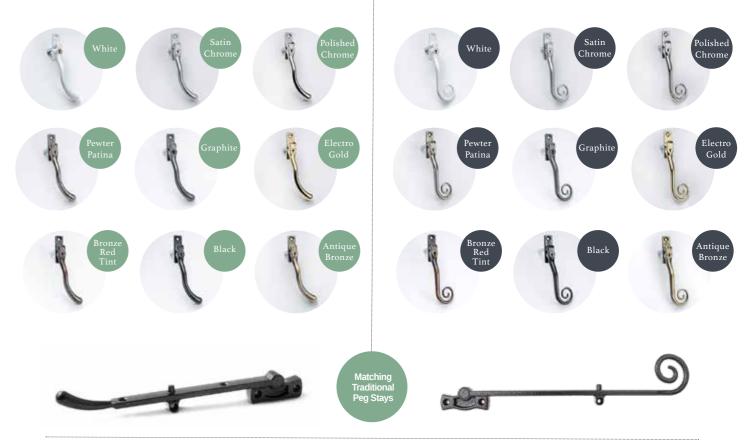

### FINEST QUALITY SLIDING AND PATIO DOOR HANDLES, DESIGNED TO CREATE A CONTEMPORARY FINISH, BOTH INSIDE AND OUT.

#### French Door Handle

- ✓ Stylish and sleek handles available in multiple colour options
- ✓ Available in zinc alloy, stainless steel and hybrid material configurations

If you're unsure as to which door handle would work best on your patio doors, get in touch with us and we'll help you select the right handle and locks if required for your doors.

Chrome

Smokey Chrome

Satin Silver

Satin Gold