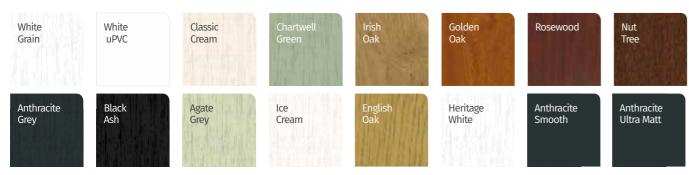

### PREMIUM WOODGRAIN FOILS AVAILABLE IN 27 COLOURWAYS FROM STOCK

Our Heritage colour collection has been specially designed to help you put together the perfect colour palette for your home.

Our beautiful range of colours take inspiration directly from nature to harmonise perfectly with your home and its surroundings, ensuring it stays looking good for years to come.

A unique range of woodgrain foil colours in 27 colourways from stock, complete with matching ancillaries, trims and accessories.

Colours are available from stock in Flush and Sculptured profiles. Heritage colours are available in Chamfered as a special order

COLOUR PALETTE

If you're looking for a specific colour, please ask your installer to help you. There's practically hundreds of Renolit colour finishes you can choose from to suit your property and taste.

- Beautiful authentic 'wood like' finish
- Extremely durable
- Each colour has its own matching ancillaries, trims and accessories
- Available from stock