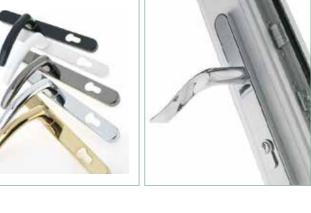

### **Pear Drop Handle**

### **Monkey Tail Handle**

#### French Door Handle

- ✓ Stylish and sleek handles available in multiple colour options
- ✓ Available in zinc alloy, stainless steel and hybrid material configurations

If you're unsure as to which door handle would work best on your patio doors, get in touch with us and we'll help you select the right handle and locks if required for your doors.