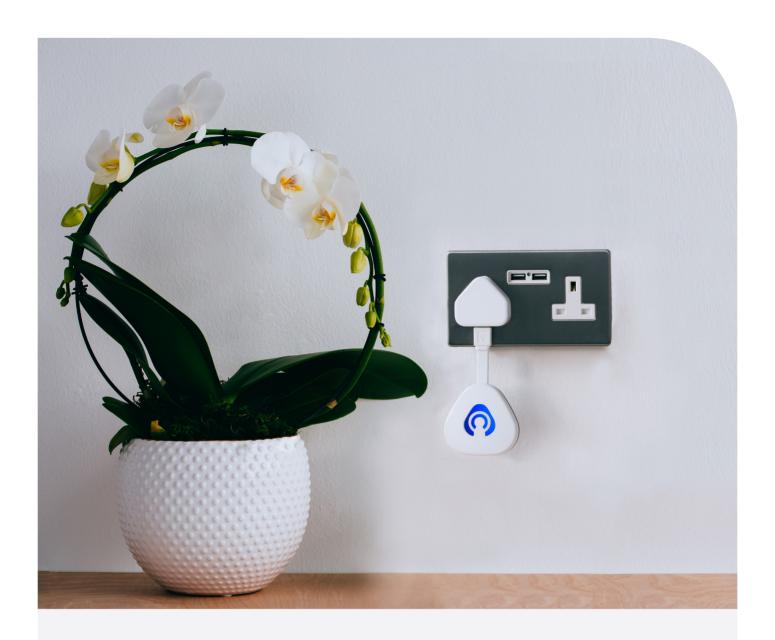

#### The Kubu Home Hub

The Kubu Home Hub also acts as a visual indicator, so you can check whether your doors are locked or unlocked, simply by looking at the hub.

When the hub glows blue it indicates all of your doors are locked. If the hub glows orange, at least one of your doors is unlocked. You can then check the Kubu app and find out which door is unlocked.