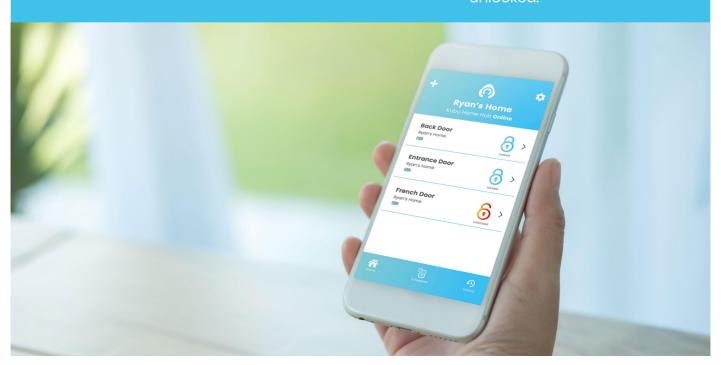

# What does the Kubu App do?

It lets you see the status of your door (locked/unlocked)

Get notifications with every turn of the key.

From any place in the world when connected to the internet

You can schedule notifications when you want.

At any time, day or night.

It shows the history of your doors.

On all the doors in your home.

You can share your door with family and friends.

Gives you peae-ofmind wherever you are throughout the day.

Its geofence smart alert feature helps to prevent you from leaving your home unlocked.

## Receive real-time notifications

With Kubu, you will always know the status of your door, whether it's locked or unlocked. No matter where you are, you can receive notifications right from the Kubu app on your phone, when connected to the internet or 4G. Kubu allows you to track activity and receive real-time notifications whenever someone enters and exits your home, so you'll always know when someone is coming and going.

# Check back through your history

Kubu allows you to check back through your door history. The app gives you a 7 day log of whenever someone has locked or unlocked your door. With your door history, you will be able to see the time and date stamp of each time the door was locked and unlocked.