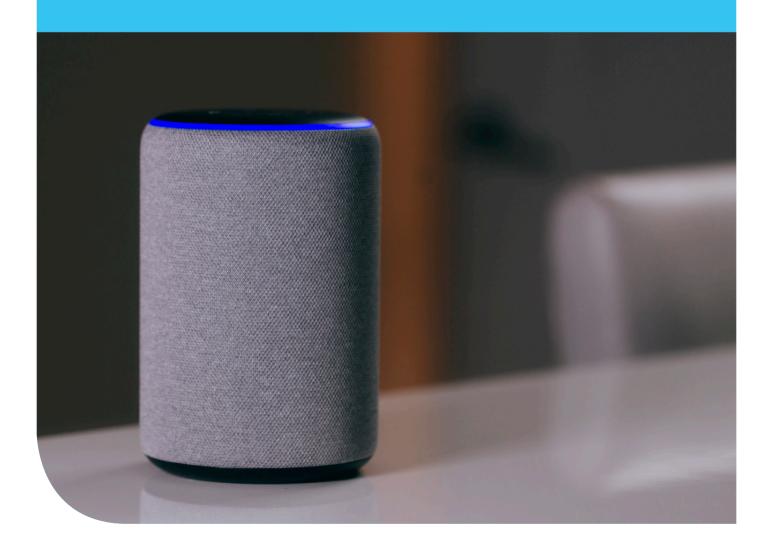

## Amazon Alexa Integrated

Kubu is not just a stand alone smart device, it integrates seamlessly into the home by communicating with your Amazon Alexa. You can easily add the Kubu skill to your Amazon Alexa account and be sure you are secure by simply asking a whole host of questions;

"Alexa, ask Kubu if my doors are unlocked."

"Alexa, ask Kubu for the status of my front door."

"Alexa, ask Kubu when Front Door was last unlocked."