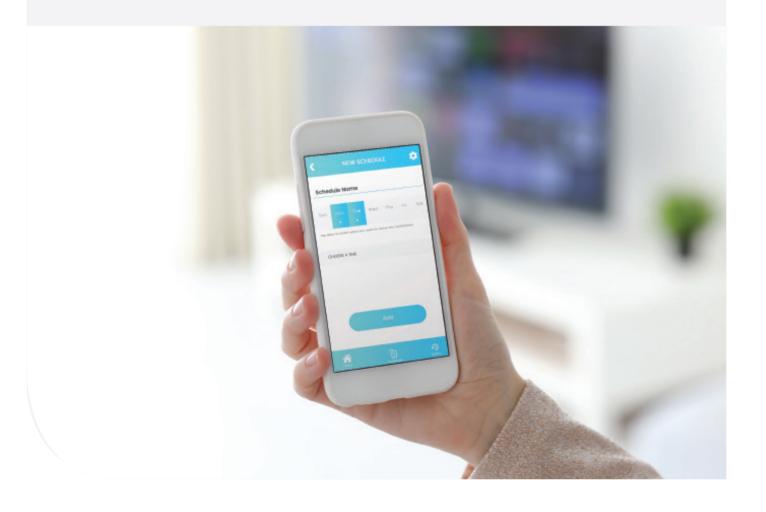

#### Set schedules

The Kubu app allows you to set schedules for any time you want.

Simply pick a day and time when you'd like to be reminded of the status of your door and Kubu will send you a notification to let you know whether it's locked or unlocked.

If you'd like a reminder that your doors are locked at night, or if you want to check the kids have locked the door when they've come home from school; simply set up a schedule in the app and Kubu will send you a notification at that exact time and day.