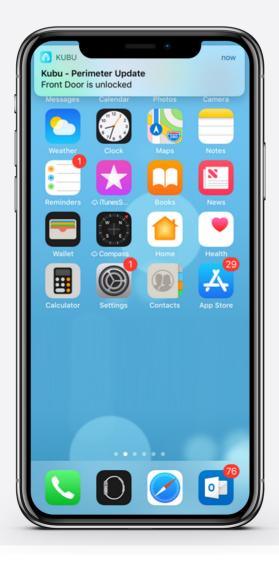

## Receive real-time notifications

With Kubu, you will always know the status of your door, whether it's locked or unlocked. No matter where you are, you can receive notifications right from the Kubu app on your phone, when connected to the internet or 4G. Kubu allows you to track activity and receive real-time notifications whenever someone enters and exits your home, so you'll always know when someone is coming and going.

# What does the Kubu App do?

It lets you see the status of your door (locked/unlocked)

Get notifications with every turn of the key.

From any place in the world when connected to the internet

You can schedule notifications when you want.