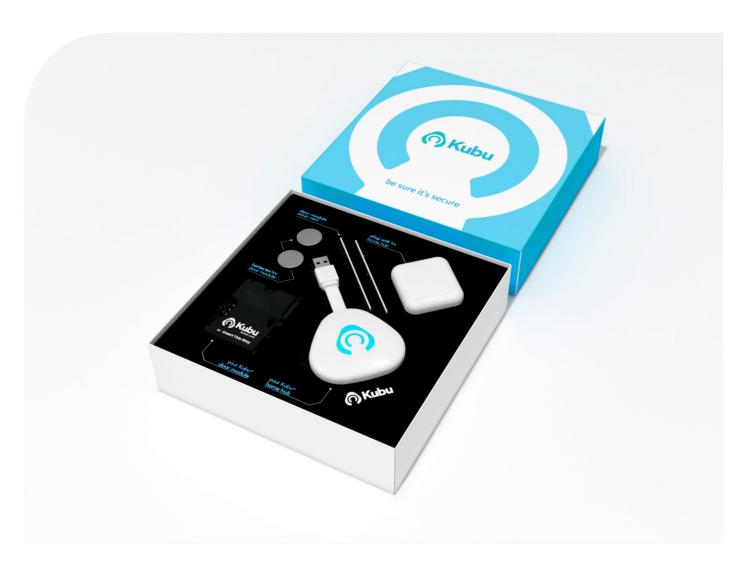

#### **Kubu Kit**

The Kubu Kit contains everything you need to activate one door. You will receive one home hub, one door sensor and 2020 coin cell batteries for your door sensor.

Kubu Kit £99.99 If you have more than one door with a Kubu lock installed, you will need to purchase an additional single door sensor per additional Kubu Equiped door you've had installed.

\* You can connect 4 door sensors to one home hub. Visit www.kubu-home. com to purchase your Kubu Kit and get started.

Additional Door Sensors £29.99