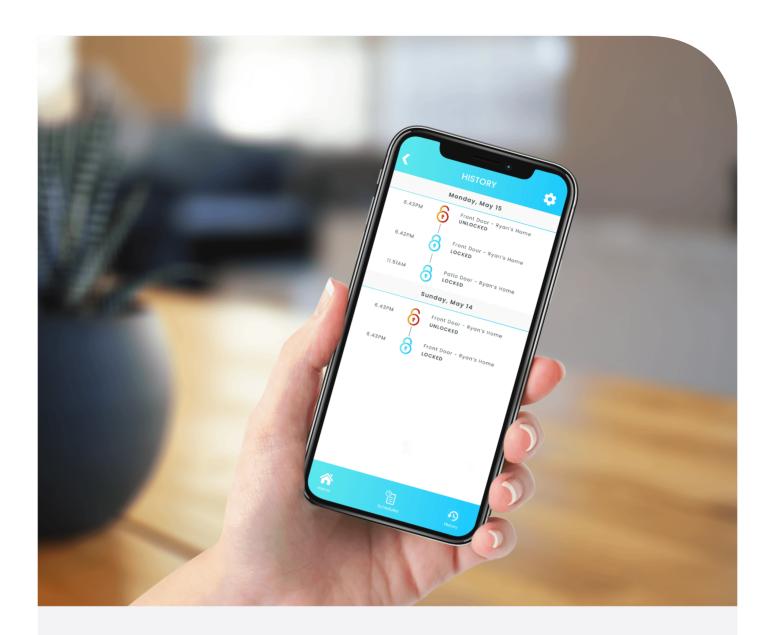

# Check back through your history

Kubu allows you to check back through your door history. The app gives you a 7 day log of whenever someone has locked or unlocked your door. With your door history, you will be able to see the time and date stamp of each time the door was locked and unlocked.