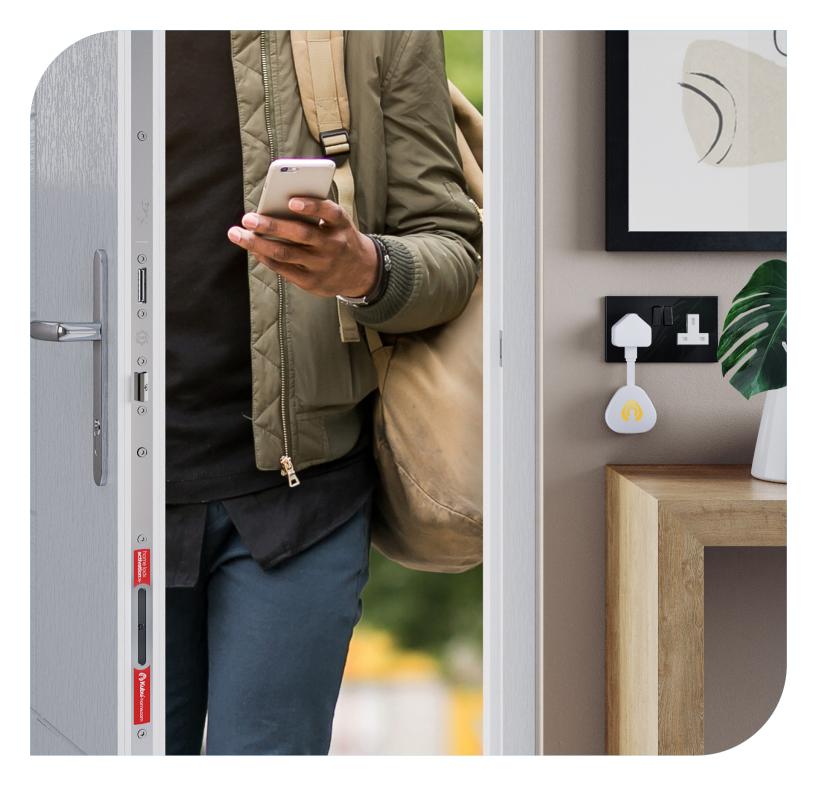

How many times have you thought... Have I locked my door? We've all been there!

With Kubu you'll never have to worry if your doors are unlocked again.

Kubu is a smart sensor that monitors your lock in real-time. Kubu will report and notify you of the status of your door (locked/unlocked) from the Kubu app on your phone.

## Receive real-time notifications

With Kubu, you will always know the status of your door, whether it's locked or unlocked. No matter where you are, you can receive notifications right from the Kubu app on your phone, when connected to the internet or 4G. Kubu allows you to track activity and receive real-time notifications whenever someone enters and exits your home, so you'll always know when someone is coming and going.

#### The Kubu Home Hub

The Kubu Home Hub also acts as a visual indicator, so you can check whether your doors are locked or unlocked, simply by looking at the hub.

When the hub glows blue it indicates all of your doors are locked. If the hub glows orange, at least one of your doors is unlocked. You can then check the Kubu app and find out which door is unlocked.