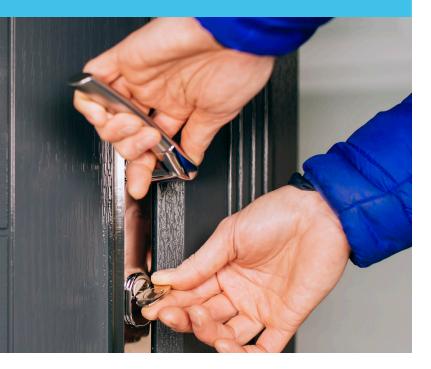

#### Traditional Locking

Kubu allows you to keep to the traditional way of locking using a key, while still getting smart.

Kubu isn't an automatic lock. With Kubu, using your key remains the only way that anyone can lock and unlock your doors.