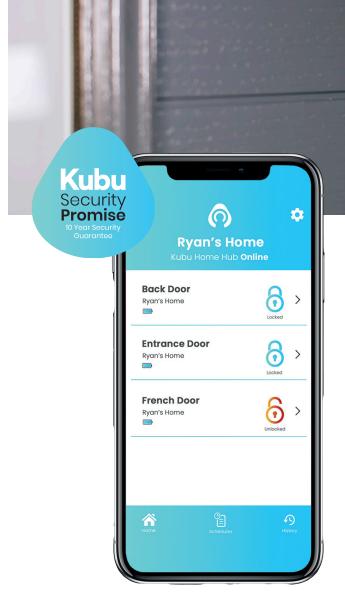

## What is Kubu?

Kubu uses smart and simple technology to monitor your lock in real time. You will be able to check the status of your door no matter where you are from the Kubu app on your phone.

# What does the Kubu app do?

It lets you see the status of your door.

From any place in the world.

At any time, day or night.

It shows the history of your doors.

Get notifications

You can schedule

the key.

you want.

On all the doors in your home.

You can share your door with family and friends.

On all the homes that you look after.

Its perimeter feature helps to prevent you from leaving your door unlocked.

Want to know more? www.kubu-home.com 0330 555 9545 support@kubu-home.com