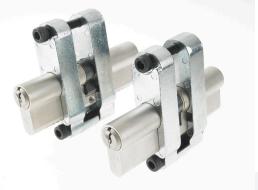

## **FEATURES**

- 25mm throw direct drive centre compression deadbolt
- Largest opposing chamfered security hooks in the UK
- Optional roller cams for additional compression
- Compatible with the Avantis 'Twin-Fix' cylinder guard
- ✓ Fully adjustable security keeps
- Secured by Design accredited
- Equipped for smart technology enabling homeowners to activate at any time & benefit from a wealth of smart app features