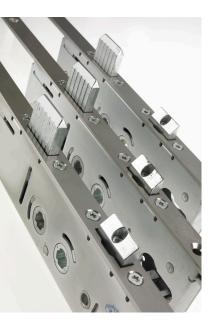

## **FEATURES**

- 25mm throw direct drive centre compression deadbolt
- Largest opposing chamfered security hooks in the UK
- Optional roller cams for additional compression
- Compatible with the Avantis 'Twin-Fix' cylinder guard
- ✓ Fully adjustable security keeps
- Secured by Design accredited
- Equipped for smart technology enabling homeowners to activate at any time & benefit from a wealth of smart app features

## TECHNICAL SPECIFICATIONS

- √ 16mm stainless steel and mild steel faceplates
- √ 35mm and 45mm back set variants
- ✓ PZ92/62mm dual follower centre case
- ✓ Tested to PAS24 and BS6375
- Corrosion resistance to EN1670:Grade 4 (240 hours NSS)
- ✓ Service life of over 50,000 cycles