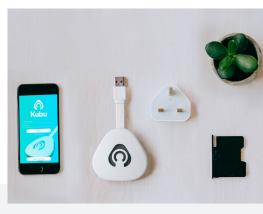

No hardwiring or calibration is required for smart activation -Kubu Equipped Door Locks have been engineered to provide homeowners with a simple, neat and compact smart product that doesn't alter the appearance of the door.

Fitting Kubu Equipped Door Locks means the door is set for smart technology. Every door fabricated or installed is future proofed and ready to be activated by the end user.