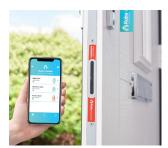

No hardwiring or calibration is required for smart activation -Kubu Equipped Door Locks have been engineered to provide homeowners with a simple, neat and compact smart product that doesn't alter the appearance of the door.

Fitting Kubu Equipped Door Locks means the door is set for smart technology. Every door fabricated or installed is future proofed and ready to be activated by the end user.

## **FEATURES**

- 25mm throw direct drive centre compression deadbolt
- Largest opposing chamfered security hooks in the UK
- Optional roller cams for additional compression
- Compatible with the Avantis 'Twin-Fix' cylinder guard
- ✓ Fully adjustable security keeps
- Secured by Design accredited
- Equipped for smart technology enabling homeowners to activate at any time & benefit from a wealth of smart app features