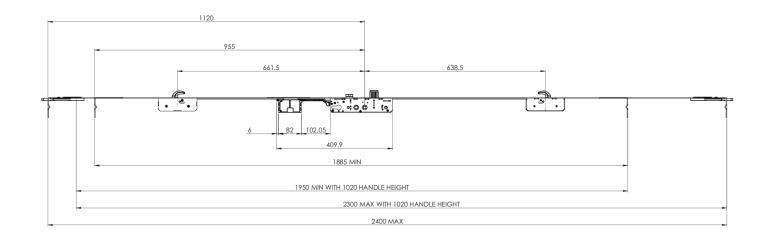

## TECHNICAL SPECIFICATIONS

- √ 16mm stainless steel and mild steel faceplates
- √ 35mm and 45mm back set variants
- ✓ PZ92/62mm dual follower centre case
- ✓ Tested to PAS24 and BS6375
- Corrosion resistance to EN1670:Grade 4 (240 hours NSS)
- ✓ Service life of over 50,000 cycles