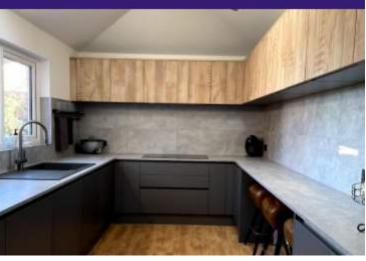

### **Before and After photos**

## Conservatory Conversion transformed into a beautiful living space

SIPs Extension

Brick slip with membrane

Brick slip part pointed

Interior painted white

Finished exterior

Kitchen complete