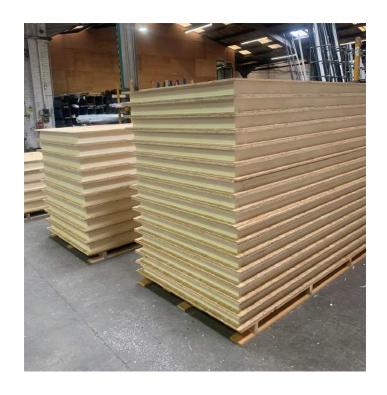

SIP panels are a structurally sound framed system. There's no risk of compression shrinkage or cold bridging that is normally associated with other timber frame construction techniques.

Quality and consistency are totally controlled by our in-house manufacturing processes. The SIP panels are pressed in-house on the latest state-of-the art machinery and injected with polyurethane.

Preparation of Caskets

Filling Caskets with Foam

SIP Panels pressed

Panel being routed

Finished SIP Panels