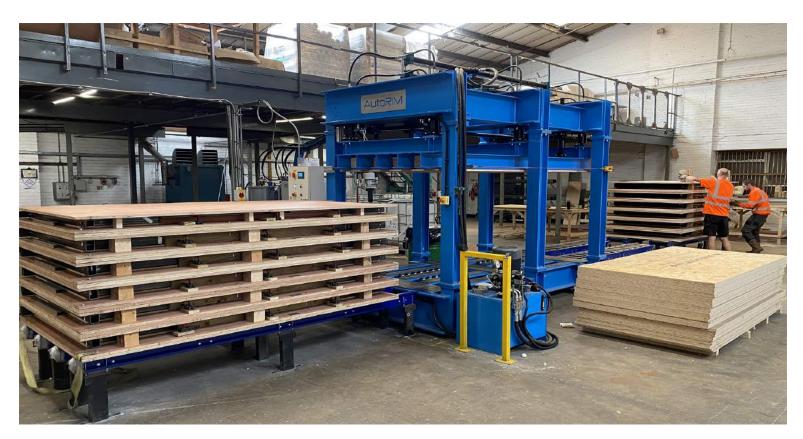

SIP panels are a structurally sound framed system. There's no risk of compression shrinkage or cold bridging that is normally associated with other timber frame construction techniques.

Quality and consistency are totally controlled by our in-house manufacturing processes. The SIP panels are pressed in-house on the latest state-of-the art machinery and injected with polyurethane.

Preparation of Caskets

Filling Caskets with Foam

SIP Panels pressed

Panel being routed

Finished SIP Panels