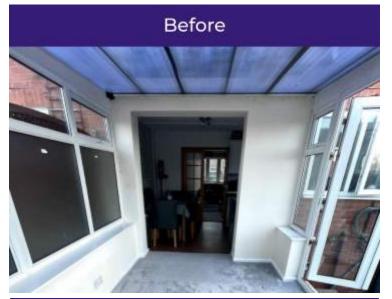

### **Before and After photos**

## Conservatory Conversion transformed into a beautiful living space

SIPs Extension

Brick slip with membrane

Brick slip part pointed

Interior painted white

Finished exterior

Kitchen complete