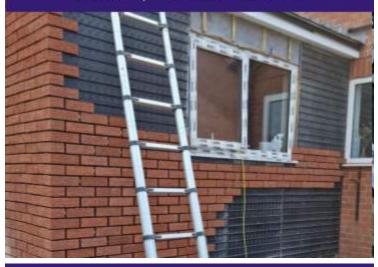

### **Before and After photos**

## Conservatory Conversion transformed into a beautiful living space

SIPs Extension

Brick slip with membrane

Brick slip part pointed

Interior painted white

Finished exterior

Kitchen complete