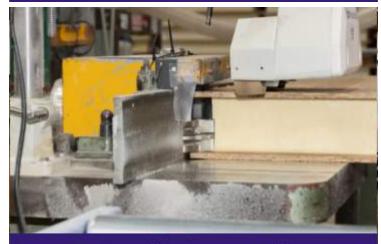

Preparation of Caskets

Filling Caskets with Foam

SIP Panels pressed

Panel being routed

Finished SIP Panels