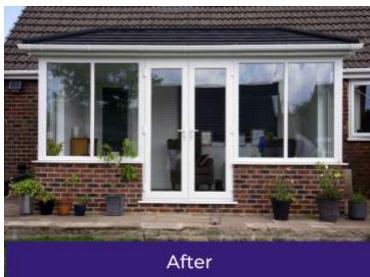

### **Before and After photos**

## Conservatory Conversion transformed into a beautiful living space

SIPs Extension

Brick slip with membrane

Brick slip part pointed

Interior painted white

Finished exterior

Kitchen complete