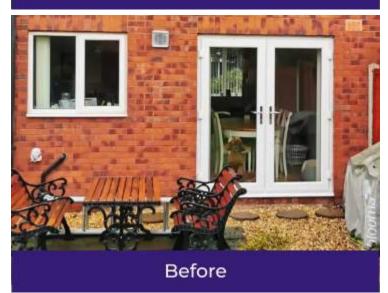

### **Before and After photos**

## Conservatory Conversion transformed into a beautiful living space

SIPs Extension

Brick slip with membrane

Brick slip part pointed

Interior painted white

Finished exterior

Kitchen complete