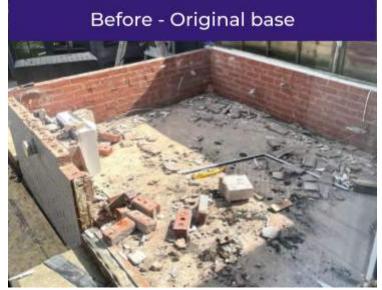

### **Before and After photos**

## Conservatory Conversion transformed into a beautiful living space

SIPs Extension

Brick slip with membrane

Brick slip part pointed

Interior painted white

Finished exterior

Kitchen complete