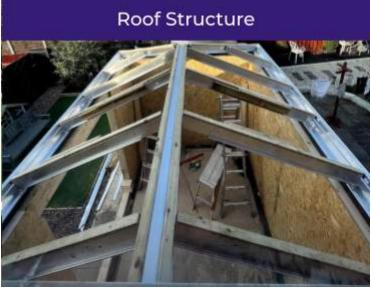

### **Before and After photos**

## Conservatory Conversion transformed into a beautiful living space

SIPs Extension

Brick slip with membrane

Brick slip part pointed

Interior painted white

Finished exterior

Kitchen complete