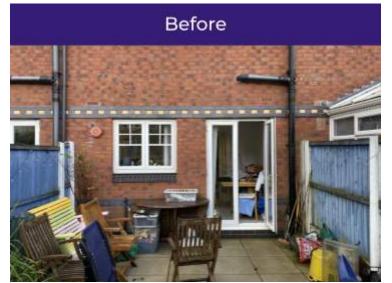

### **Before and After photos**

## Conservatory Conversion transformed into a beautiful living space

SIPs Extension

Brick slip with membrane

Brick slip part pointed

Interior painted white

Finished exterior

Kitchen complete