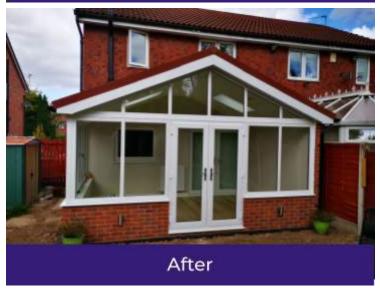

### **Before and After photos**

## Conservatory Conversion transformed into a beautiful living space

SIPs Extension

Brick slip with membrane

Brick slip part pointed

Interior painted white

Finished exterior

Kitchen complete