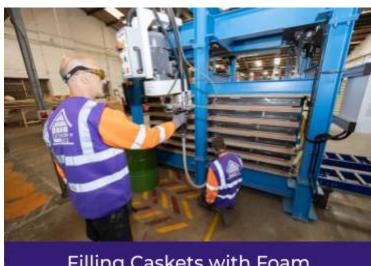

Preparation of Caskets

Filling Caskets with Foam

SIP Panels pressed

Panel being routed

Finished SIP Panels