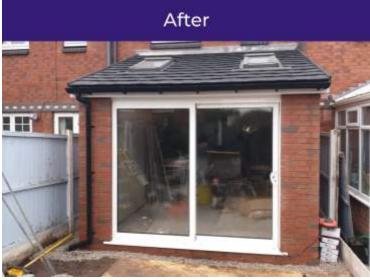

### **Before and After photos**

## Conservatory Conversion transformed into a beautiful living space

SIPs Extension

Brick slip with membrane

Brick slip part pointed

Interior painted white

Finished exterior

Kitchen complete