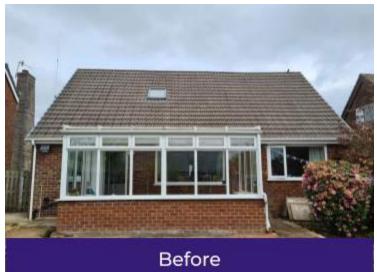

### **Before and After photos**

## Conservatory Conversion transformed into a beautiful living space

SIPs Extension

Brick slip with membrane

Brick slip part pointed

Interior painted white

Finished exterior

Kitchen complete