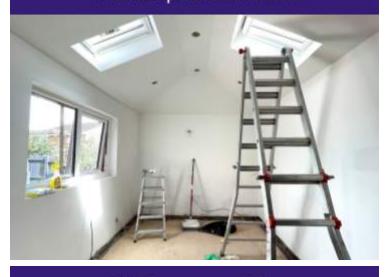

### **Before and After photos**

## Conservatory Conversion transformed into a beautiful living space

SIPs Extension

Brick slip with membrane

Brick slip part pointed

Interior painted white

Finished exterior

Kitchen complete