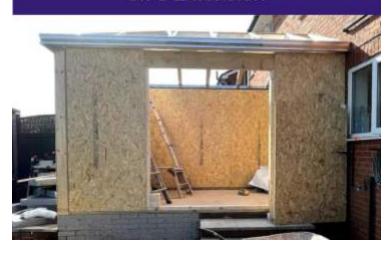

### **Before and After photos**

## Conservatory Conversion transformed into a beautiful living space

SIPs Extension

Brick slip with membrane

Brick slip part pointed

Interior painted white

Finished exterior

Kitchen complete