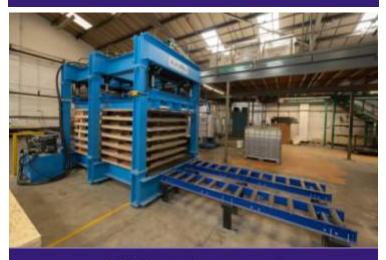

Preparation of Caskets

Filling Caskets with Foam

SIP Panels pressed

Panel being routed

Finished SIP Panels