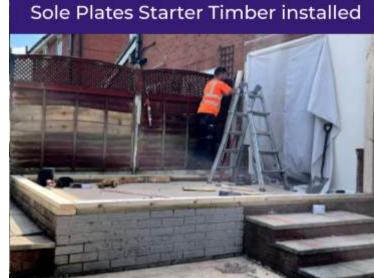

### **Before and After photos**

## Conservatory Conversion transformed into a beautiful living space

SIPs Extension

Brick slip with membrane

Brick slip part pointed

Interior painted white

Finished exterior

Kitchen complete