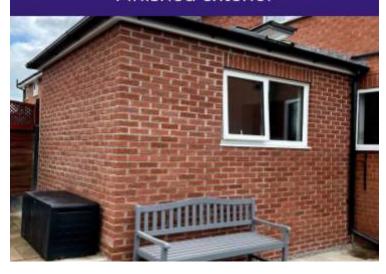

### **Before and After photos**

## Conservatory Conversion transformed into a beautiful living space

SIPs Extension

Brick slip with membrane

Brick slip part pointed

Interior painted white

Finished exterior

Kitchen complete