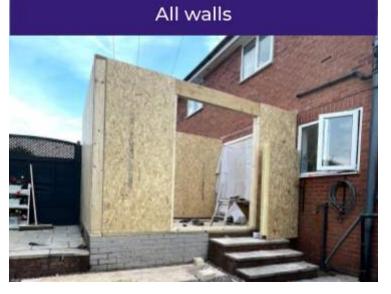

### **Before and After photos**

## Conservatory Conversion transformed into a beautiful living space

SIPs Extension

Brick slip with membrane

Brick slip part pointed

Interior painted white

Finished exterior

Kitchen complete